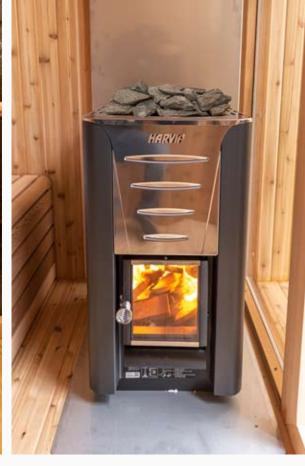

Choose from our **Wood Burning and Electric heaters** to warm your sauna. All of our heaters facilitate pouring water on the rocks for a higher humdity experience. Wood Burning heaters allow for a delightful aroma and crackling ambiance, while electric heaters ensure effortless operation with minimal mainteance.