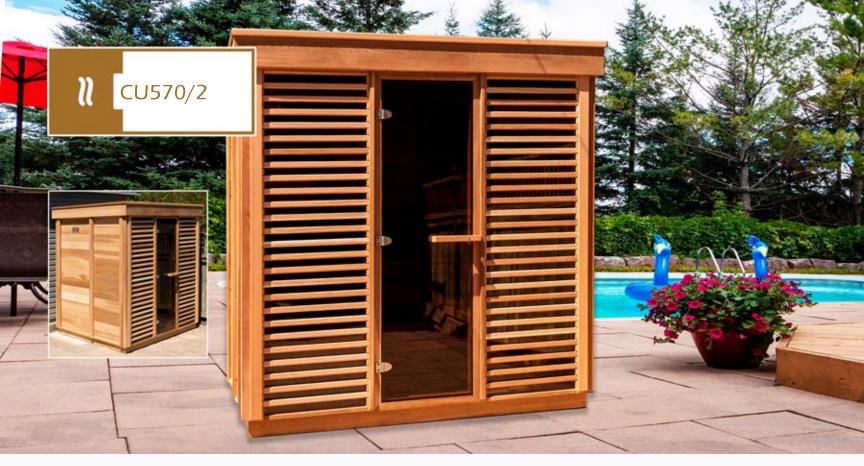

The **CU570/2 Sauna** made of either Clear or Knotty Western Red Cedar is in the mid range size showcasing an impressive layout highlighted by a striking aesthetic. A complete glass door, flanked by two tempered glass window panels on the front add a touch of sophistication to the design. The two-tiered benches and optional privacy panels complete the look.