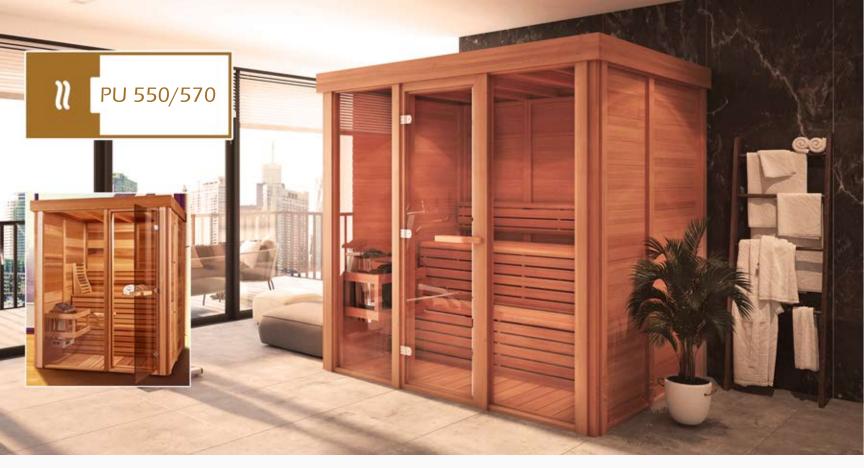

The **CU550/570 Indoor Saunas** are made of either Clear or Knotty Western Red Cedar and come in 2 size with a modern and attractive style. This sauna features a large window panel(s) and full glass door. The two tier benches and optional privacy panels will make this sauna your oasis whre you can relax and enjoy all the health benefits.