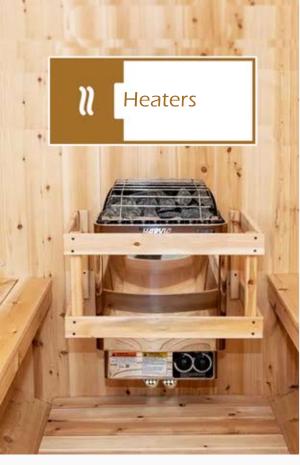

Choose from our **Wood Burning and Electric heaters** to warm your sauna. All of our heaters facilitate pouring water on the rocks for a higher humdity experience. Wood Burning heaters allow for a delightful aroma and crackling ambiance, while electric heaters ensure effortless operation with minimal mainteance.