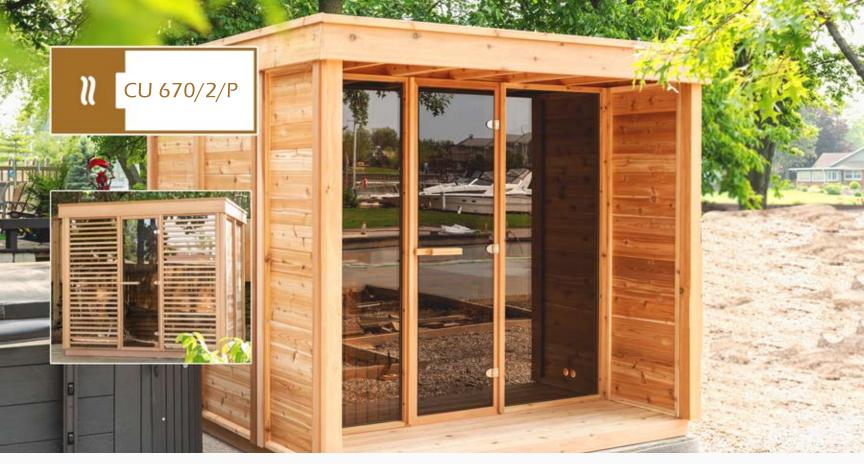

The 670/2/P model made of either Clear or Knotty Western Red Cedar is a large sized model that has an optional elegant porch. The modern design has a full glass door in the middle of the front wall with various panel options to have some privacy. With the two tier benches your family and friends will enjoy the relaxation of a traditional sauna.