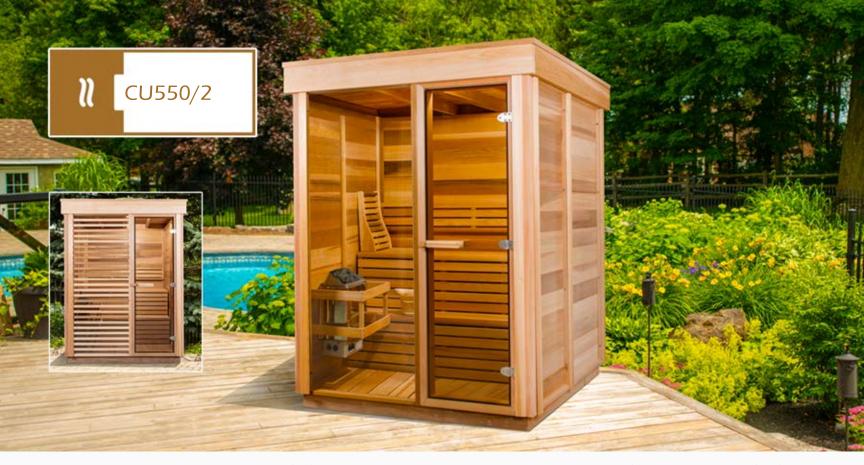

The **CU550/2 Sauna** made of either Clear or Knotty Western Red Cedar is the smallest of this collection that brings a luxurious new class of modular pre-built sauna kits to your home or cabin. Embrace the outdoors with the large double pane tempered glass front window and full glass door. Optional privacy panel can be ordered for the front window.