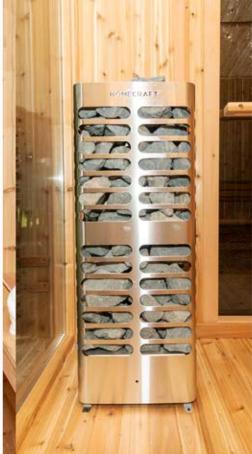

Choose from our **Wood Burning and Electric heaters** to warm your sauna. All of our heaters facilitate pouring water on the rocks for a higher humdity experience. Wood Burning heaters allow for a delightful aroma and crackling ambiance, while electric heaters ensure effortless operation with minimal mainteance.