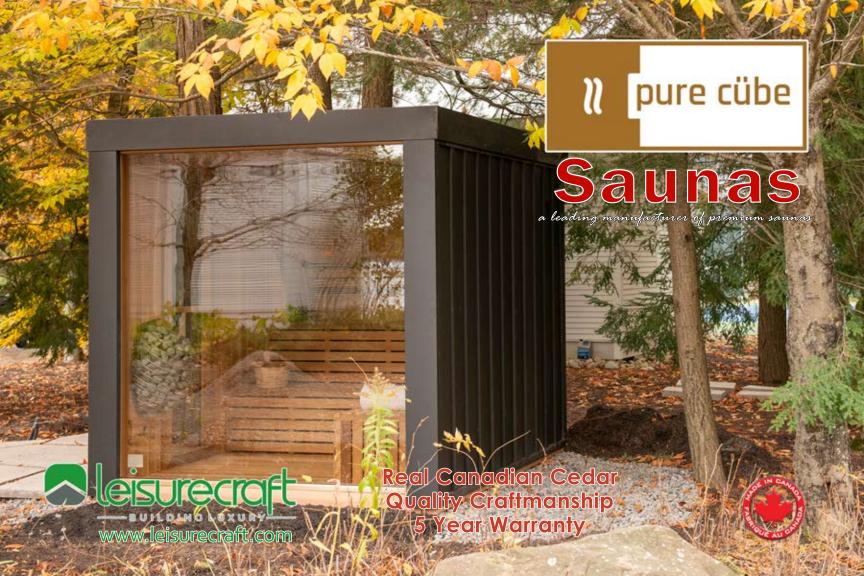

Present

The **Neptune Sauna** made of either Clear or Knotty Western Red Cedar brings the outdoors inside with its large impressive glass front. Surround yourself with nature in this spacious interior with fully insulated floor, walls and roof. The black metal siding, EPDM on the roof and western red cedar interior makes this modern sauna the perfect design for any backyard.