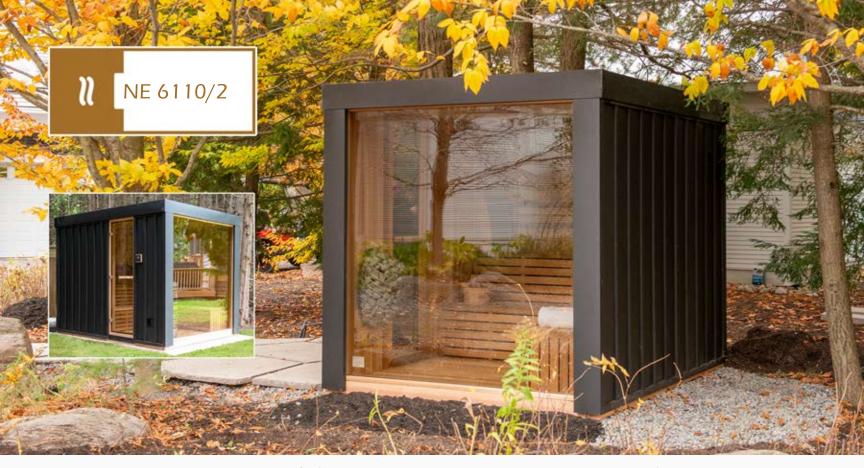

Present

The **Neptune Sauna** made of either Clear or Knotty Western Red Cedar brings the outdoors inside with its large impressive glass front. Surround yourself with nature in this spacious interior with fully insulated floor, walls and roof. The black metal siding, EPDM on the roof and western red cedar interior makes this modern sauna the perfect design for any backyard.