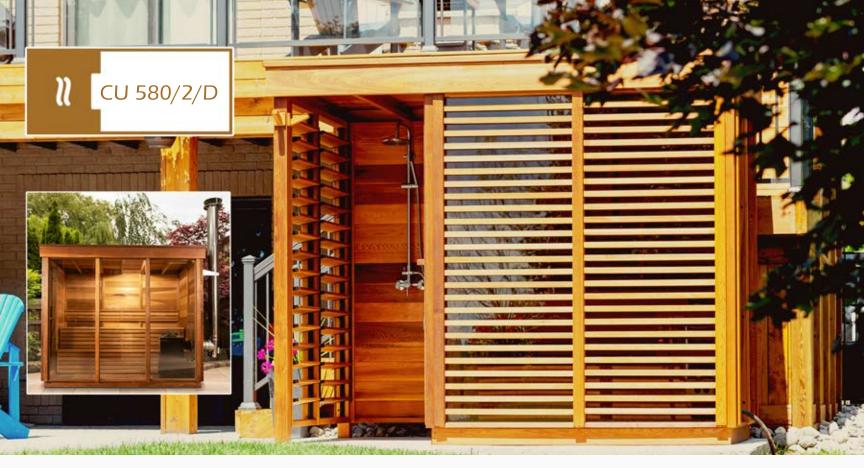

The **580/2/D** model made of either Clear or Knotty Western Red Cedar is a large model that has a modern design with an optional outdoor shower in the side section. The sauna has double or triple panes of tempered glass and a full glass door. Optional privacy panles and two tier benches create a calm and relaxing atmoshpere for your family.