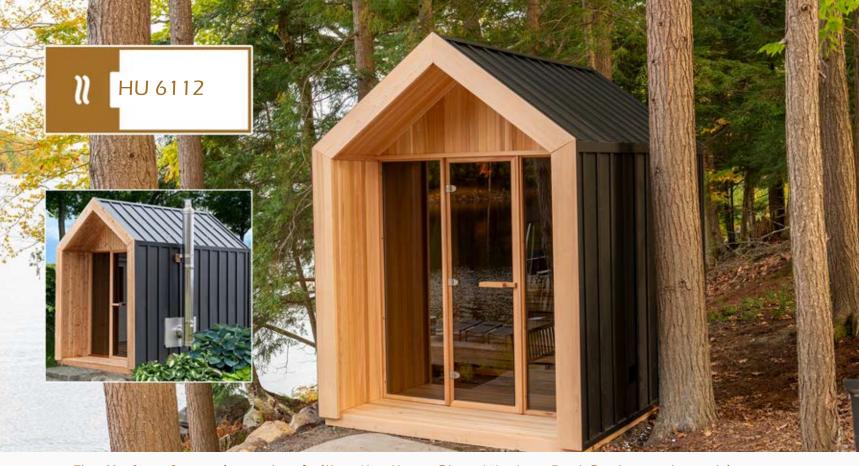

The **Hudson Sauna** is made of either Knotty or Clear Western Red Cedar and combines a modern peaked roof with the black exterior siding to make a unique style. The tempered glass front wall and door, two tier benches and 3" thick insulation in the roof, walls and floor are all standard features in this Hudson sauna. Relax and enjoy this wonderful sauna.