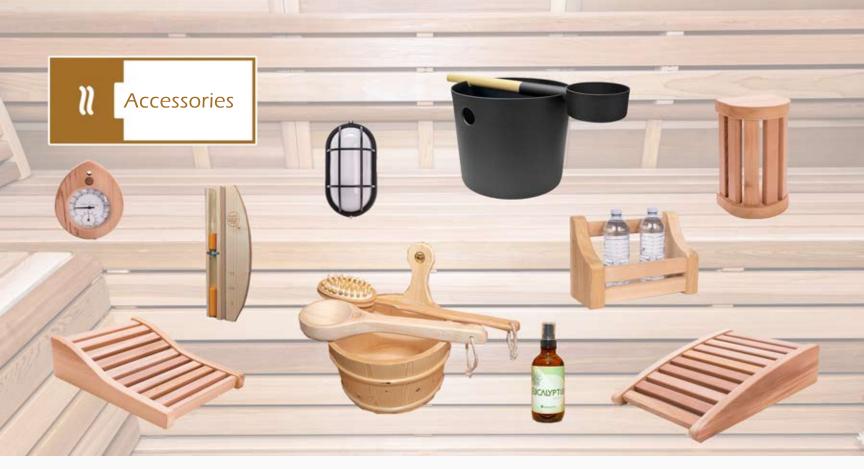

Choose from our range of **Sauna Accessories** to elevate your sauna experience. Explore a diverse array of accessories designed to maximize your comfort, including backrests, headrests, beverage shelves, thermometers, temperature guages, timers, lighting, essence and many more.