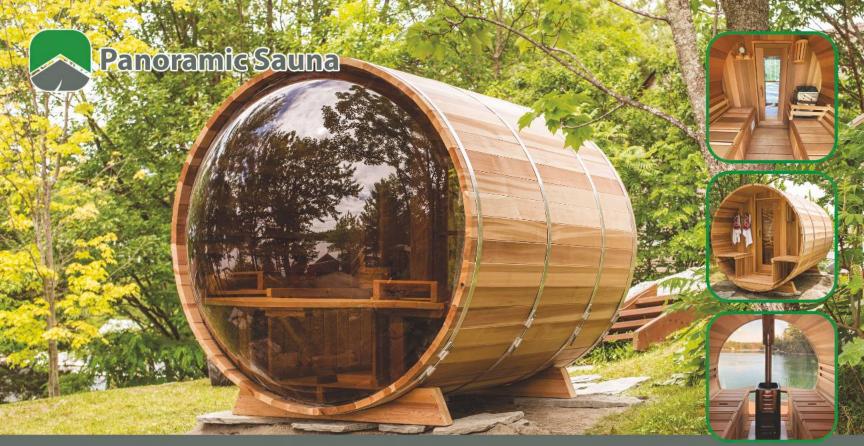

This spectacular Panoramic Barrel Sauna offers you the opportunity to relax while enjoying the amazing view. The prefab sauna is construction of 1 1/2" / 38cm thick Clear Western Red Cedar which offers natural insulations. There is a variety of sizes and options available to create your ideal configuration for your sauna experience

Cedar Barrel Saunas are offered in both Clear Western Red Cedar and Knotty Red Cedar. The unique round design gives you a smaller heating area to heat up compared with rectangular saunas. With options such as size, diameter, porch, changeroom and more, you can create the sauna of your dreams.