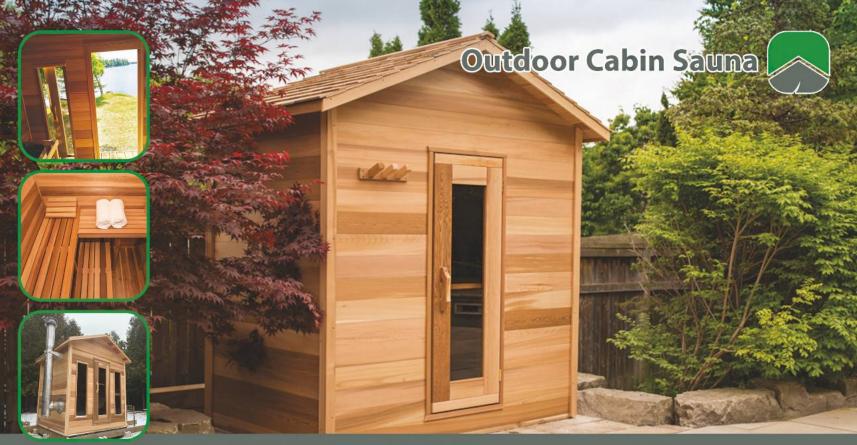

The Outdoor Cabin Sauna brings all the traditional beauty, functionality and relaxation of the classic traditional sauna. Various sizes and options including 2 tier seating, windows, shingles and heaters make this Cabin Sauna the perfect choice for your deck, cottage dock or backyard.