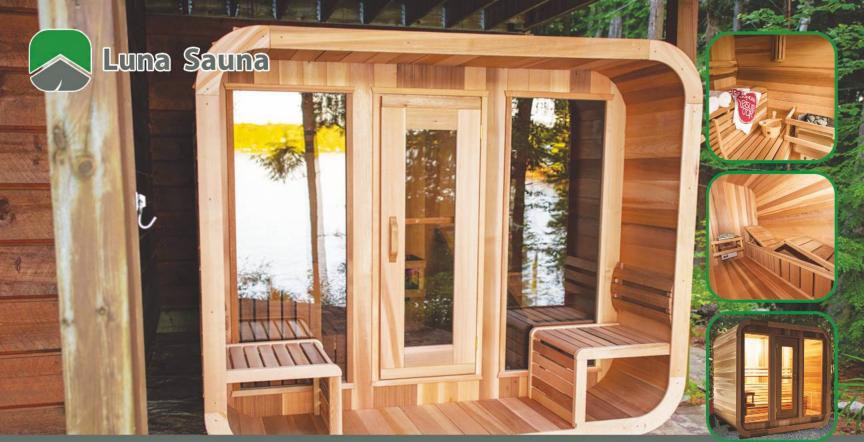

This wonderful soothing designed outdoor sauna has gently rounded corners for added appeal. The various seating options and large front windows give you lots of interior space to enjoy. The various sizes and optional porch are perfect for any family to enjoy year round.