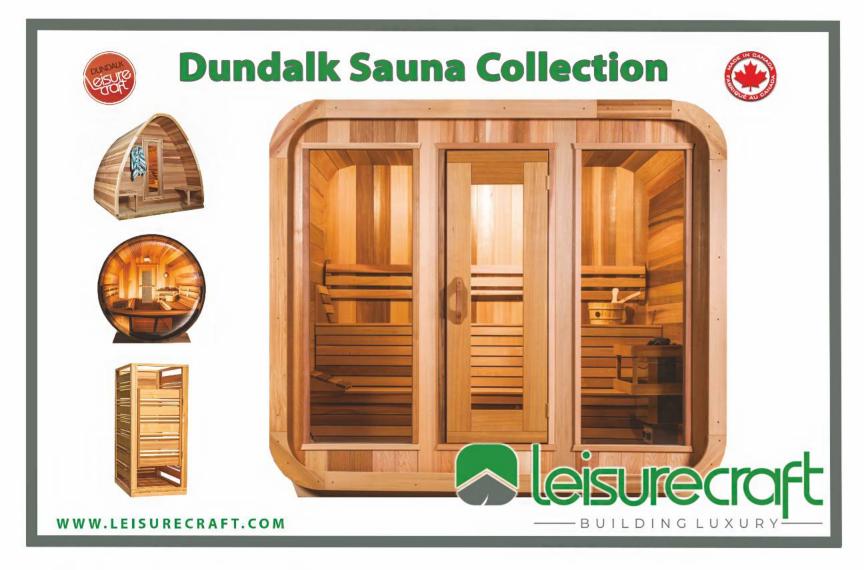

#### Index

Index
Panoramic Barrel Sauna
Barrel Sauna
Pod Sauna
Mini Pod Sauna
Luna Sauna
Outdoor Cabin Sauna
Indoor Cabin Sauna
Outdoor Showers

The Dundalk Collection is the original Red Cedar range of home and backyard products that our distinctive quality reputation was founded on. This Collection offers many styles and sizes of products to satisfy any taste.

This spectacular Panoramic Barrel Sauna offers you the opportunity to relax while enjoying the amazing view. The prefab sauna is construction of 1 1/2" / 38cm thick Clear Western Red Cedar which offers natural insulations. There is a variety of sizes and options available to create your ideal configuration for your sauna experience

Cedar Barrel Saunas are offered in both Clear Western Red Cedar and Knotty Red Cedar. The unique round design gives you a smaller heating area to heat up compared with rectangular saunas. With options such as size, diameter, porch, changeroom and more, you can create the sauna of your dreams.

## Indoor Cabin Sauna

This Indoor Cabin Sauna is perfect for those people who want a smaller sauna located indoors for quick and easy access. Constructed from Clear Western Red Cedar and available in sizes from 2 to 6 people, this sauna is a great solution to get the health benefits indoors. 2 tier benches and L bench layout are available. -