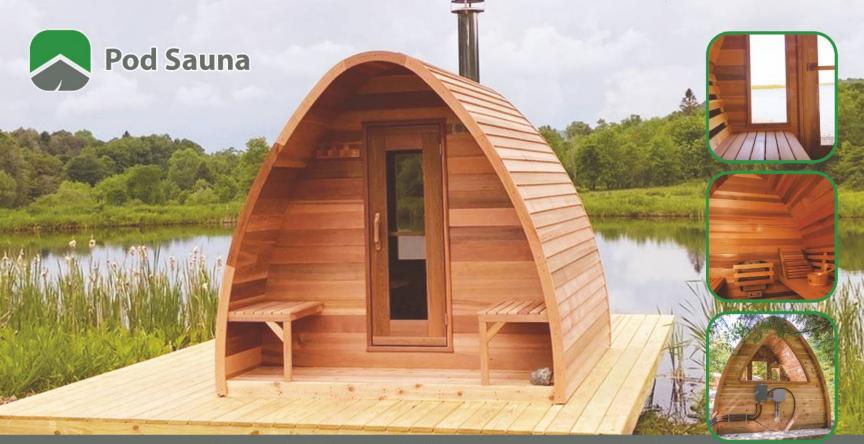

This organic rain-drop shaped outdoor cedar sauna has many benefits including larger floor space, less space to heat up at the top and optional large windows. Adding the option of a porch or changeroom to this sauna will make it perfect for your family to use year round.