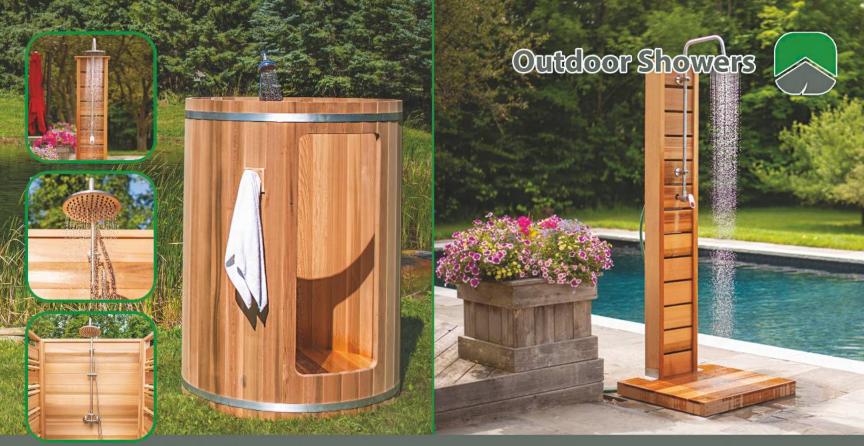

ANA S

The Outdoor Showers are perfect to rinse off after a sauna, hottub, swim or just to cool off after being active. We offer a variety of styles from the slim open air Sunlight Shower to the square Clouburst and the Barrel Rainbow style. The showers come with optional hardware to ensure you have the water to enjoy cooling off.