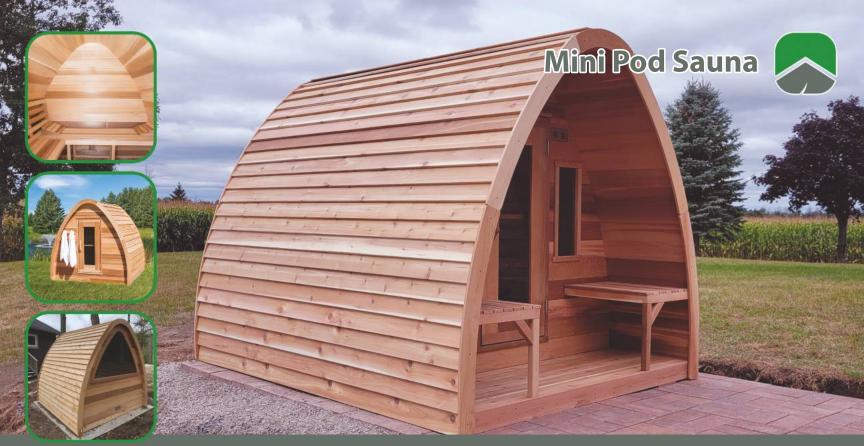

This Outdoor Mini Pod Sauna with it's unique rain drop design is perfect for locations with less space available. Made of Canadian Red Cedar, this quality sauna kit is easy to install and enjoy. As with the bigger Pod, you still get the options of a porch and change room to ensure that you have everything you need when using the sauna.