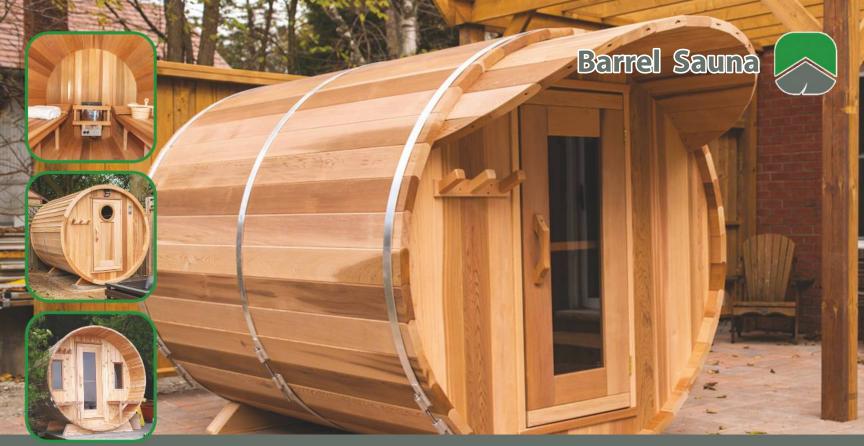

Cedar Barrel Saunas are offered in both Clear Western Red Cedar and Knotty Red Cedar. The unique round design gives you a smaller heating area to heat up compared with rectangular saunas. With options such as size, diameter, porch, changeroom and more, you can create the sauna of your dreams.