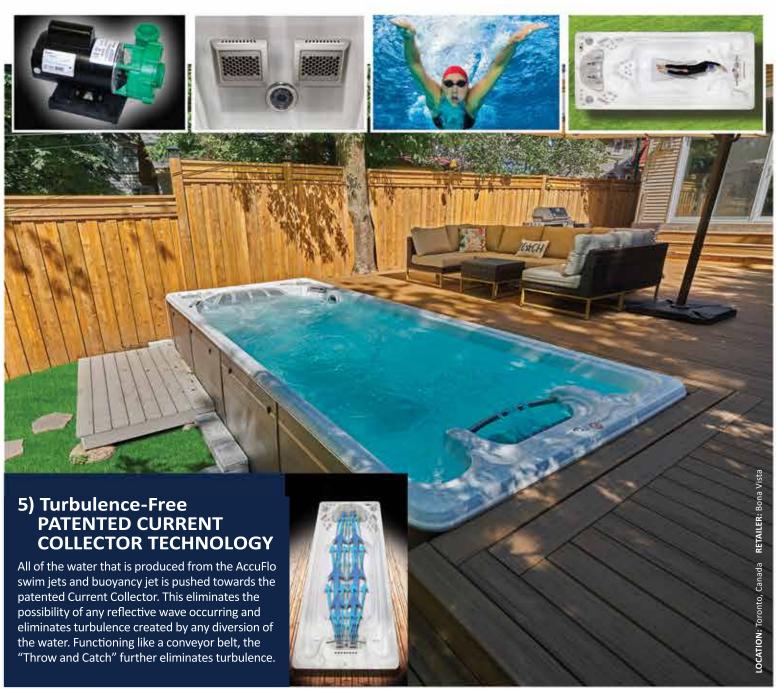

# 2. V-TWIN JETS: The patent behind our Jet Propulsion System

The V-Twin Jets are the most powerful, predictable and non-turbulent jets on the market today.

# a. Shredding the Vortex

Pumps or propellers create a spinning vortex of water when travelling up a pipe to the jet. The V-Twin Jet is designed to organize and shred the vortex using the combination of our Current Collector and Swim Fins, creating a smooth swim.

# b. Doubling the volume of water

The first "V" of the V-Twin jet accelerates the water. The second "V" then combines that water with the water drawn in from the swim gills to produce and amazing 1400 gallons of water. The highest volume of water in the industry.

#### c. Precise swim current

The elimination of any water diversion creates a "Dead Centre" current. The combination of this and our current collector creates the most predicable swim current in the industry.