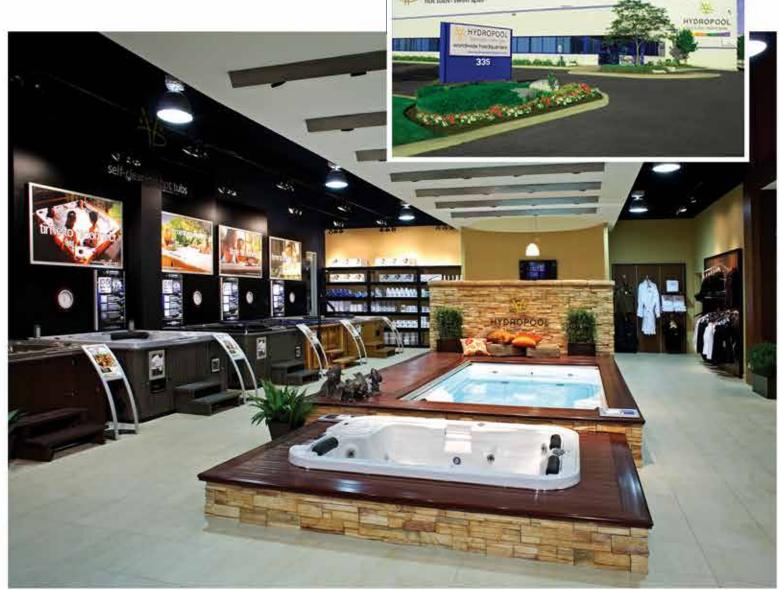

We recently added a new 66,000 sq ft Swim Spa manufacturing facility and a new 101,000 sq ft parts distribution warehouse which allows Hydropool to continue to expand to meet all our consumers needs. Each of our retailers are professionally trained to assist in the proper selection of the ideal hot tub or swim spa to match your needs based on your budget and stated lifestyle.

Hydropool Swim Spas and Hot Tubs are manufactured in Mississauga, Ontario, Canada, by experienced designers and engineers, ensuring that we continue to exceed our customer's expectations.

THE WATER IS CALLING.