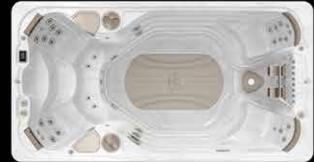

# **16EX EXECUTIVE SPORT**

**SWIM SPA** 

**The Ultimate Fitness & Hydromassage Pool**. The 16EX Sport, delivers all the fitness and fun of our 14' AquaSport models, plus extra room to stretch and workout. With two distinct ergonomically designed hydromassage seats with a unique jet configuration; for total-body relaxation, you'll want to experience them all. Enjoy soothing aquatic therapy after every swim or just after a long day! The 16EX Sport combines functionality with beauty. The

steel-framed cabinet offers a streamlined, modern styling made of state-of-the-art, durable materials that are virtually maintenance-free.

MODEL SPECS.
SHELL DIMENSIONS:

186" x 93" / 472.44 cm x 236.22 cm

**HEIGHT:** 52.75" / 134 cm **VOLUME:** 

2,010 US Gallons / 7,638 L WEIGHT FULL:

19,394 lbs / 8,800 kg

**WEIGHT EMPTY:** 2,560 lbs / 1,162 kg

SIZE CATEGORY: 16'
HYDROTHERAPY SEATING:

2 Persons

| Specifications:                               |                |
|-----------------------------------------------|----------------|
| Series                                        | Sport          |
| Self Clean Mode                               | Yes            |
| HydroClean Floor Vacuum                       | Yes            |
| HydroClean Pressurized Filter                 | Yes            |
| Programmable Filtration Cycles                | Yes            |
| High Flow SlipStream Swim Jets                | X1             |
| High Flow AccuFlo Swim Jets                   | X2             |
| Total Thigh Jets                              | 2              |
| Total Therapy Jets                            | 23             |
| HydroFlex Foot Massage                        | Yes            |
| Bellagio Package                              | Opt            |
| Underwater LED Safety Lighting                | Yes            |
| 2 Extra LED's Northern Lights                 | Opt            |
| 1/6hp HydroClean Filtration Pump, Evergreen & | AquaBoost Pump |
| North American 60Hz                           | 1x4 & 1x5 hp   |
| International 50Hz                            | 1x3 & 1x4 hp   |
| Stainless Steel HydroWise Heater NA           | 4 Kw           |
| Stainless Steel HydroWise Heater EU           | 3 Kw           |
| EZ-Ultra Pure Ozone System                    | Opt            |
| SoftStride Exercise Mat                       | Yes            |
| 24" Curved Stainless Steel Exercise Bar       | Yes            |
| Aquacord Swim Tether                          | Yes            |
| Rowing Kit                                    | Opt            |
| DreamScents on Demand                         | Opt            |