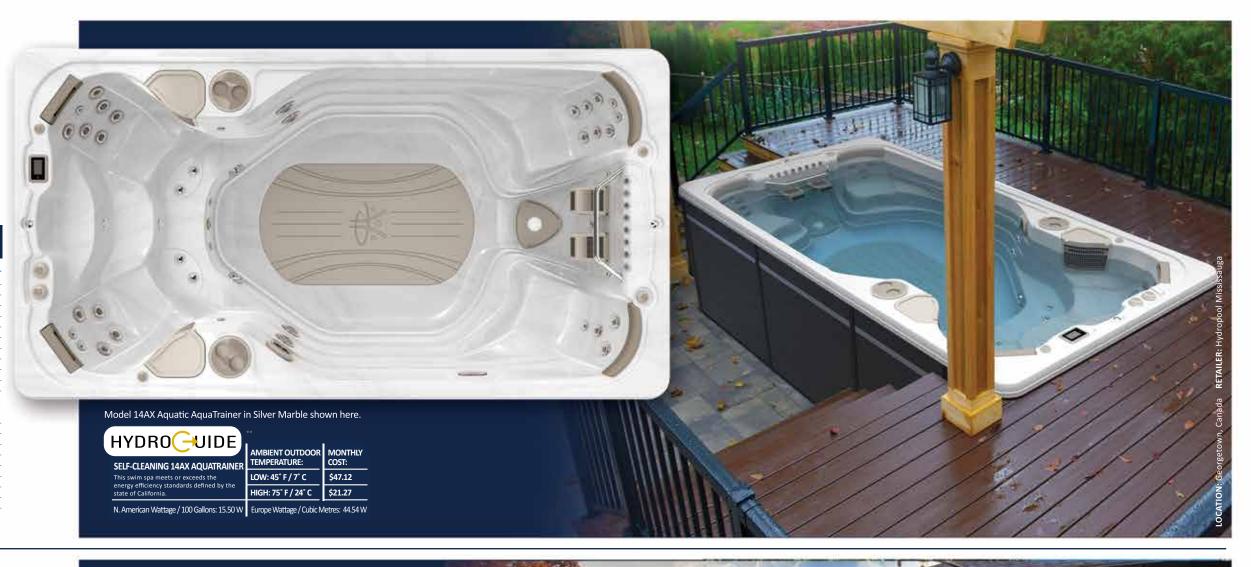

# **14AX AQUATIC SWIM SPAS**

#### SPORT MODEL:

52.75" / 134 cm DEEP **SEATING:** 4 Person 2 HIGH FLOW ACCUFLO SWIM JETS **TOTAL THERAPY JETS: 29** 

#### TRAINER MODEL:

52.75" / 134 cm DEEP **SEATING:** 4 Person 2 HIGH FLOW V-TWIN SWIM JETS **TOTAL THERAPY JETS: 29** 