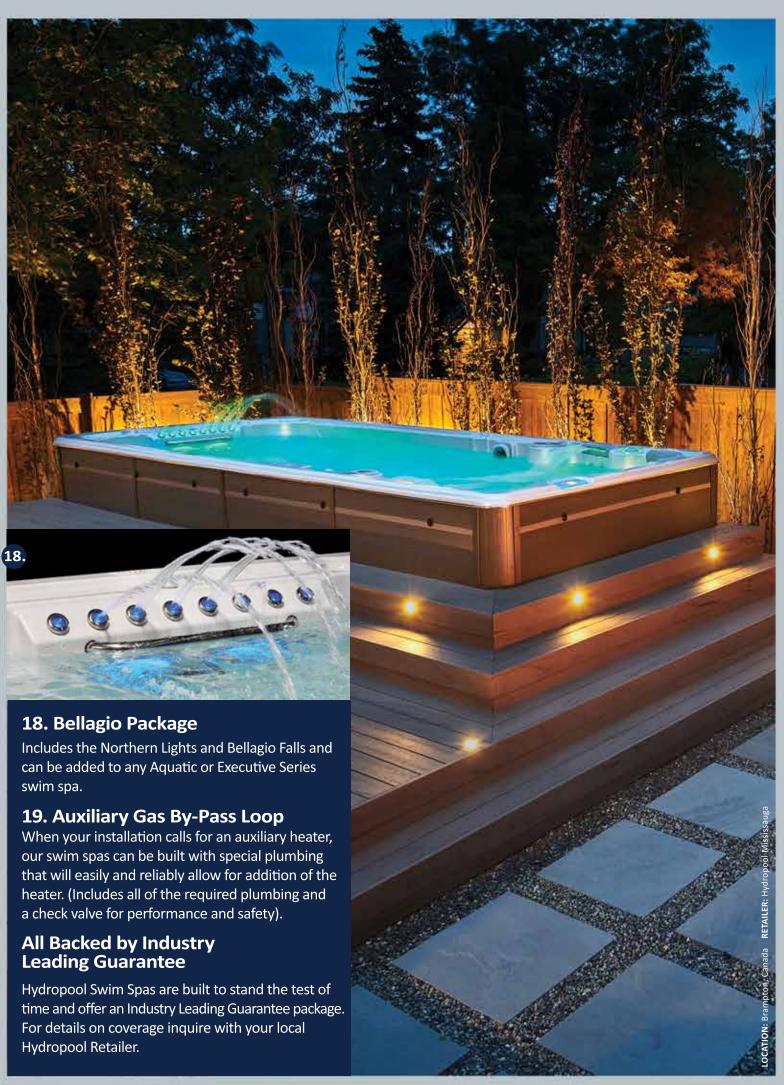

# 1. PURE WATER SYSTEM Harnesses nature's power for cleaner safer water

The Hydropool PureWater AOP System is the safest, easiest and most advanced water purification system on the market today.

#### Ozone

Water is first treated with ozone, nature's most powerful cleaning agent, rapidly oxidizing pathogens in the water.

### **UV Light**

The Ozone enriched water is then exposed high to volume of UVC light, similar to most drinking water systems.

# **Active Oxygen Production**

This unique combination of UVC light and ozone in our PureWater system creates active oxygen and hydroxyl radicals treating 99.9% of all contaminants, reducing chemical and chlorine dependency to near drinking water levels.