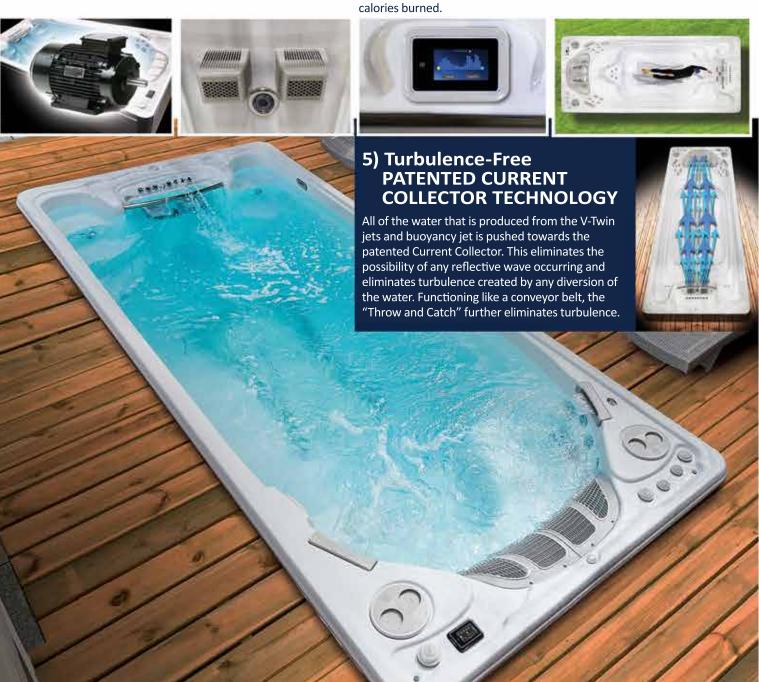

# a. Shredding the Vortex

Pumps or propellers create a spinning vortex of water when travelling up a pipe to the jet. The V-Twin Jet is designed to organize and shred the vortex using the combination of our Current Collector and Swim Fins, creating a smooth swim.

#### c. Precise swim current

The elimination of any water diversion creates a "Dead Centre" current. The combination of this and our current collector creates the most predicable swim current in the industry.