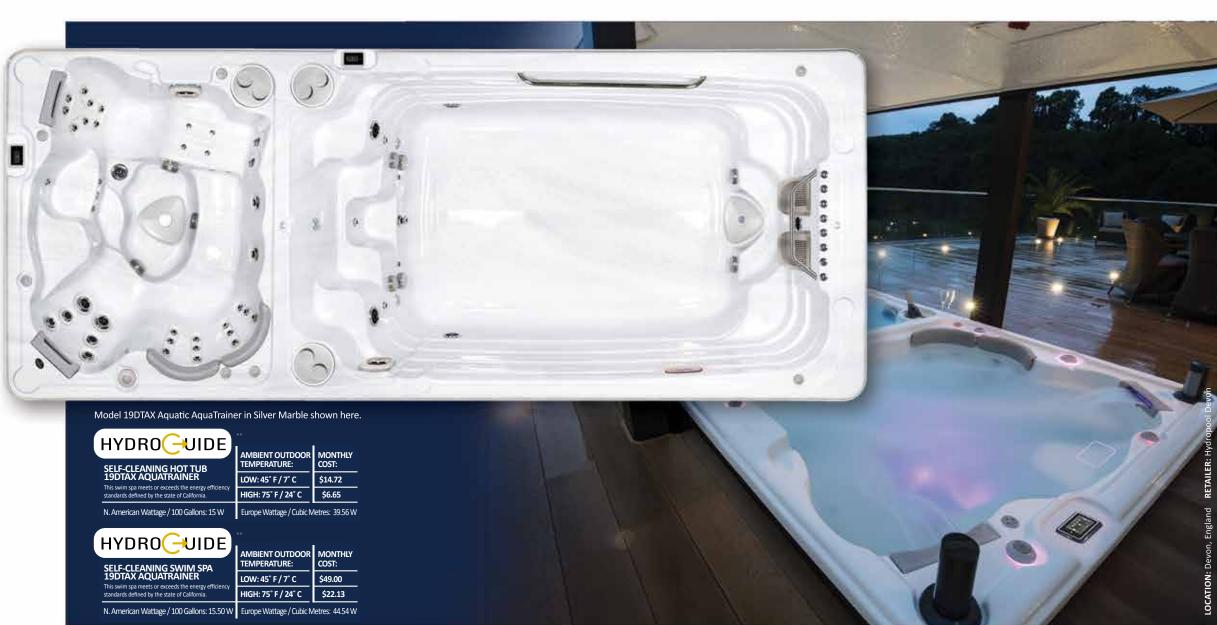

# **19DTAX AQUATRAINER** SWIM SPA

This Self-Cleaning AquaTrainer 19DTAX has it all and then some. This swim spa has all the exercise features with variable resistant swim current and the hot tub features thigh abductor jets for lower body massage including a full lounger and two full body massage hydrotherapy seats. This model has separately controlled and operated swim spa and hot tub areas that delivers the ultimate in flexibility in a dual zone, and more power. It's an aquatic all-in-one gym providing a great training center for

the individual athlete who still wants to have fun with their family. Both the swim spa and hot tub feature our exclusive self-cleaning system.

MODEL SPECS. SHELL DIMENSIONS: 226" x 93" /

574 cm x 236.22 cm HEIGHT:

52.75" / 134 cm **VOLUME (HOT TUB):** 315 US Gallons / 1,192 L

VOLUME (SWIM SPA): 1,762 US Gallons / 6,670 L

WEIGHT FULL: 21,317 lbs / 9,672 kg WEIGHT EMPTY:

4,000 lbs / 1,815 kg SIZE CATEGORY: 19'

HYDROTHERAPY SEATING:

5 Persons

| Hot Tub Specifications:<br>Series   |      |
|-------------------------------------|------|
| reeze Protection                    | Yes  |
| Self Clean Mode                     | Yes  |
| HydroClean Floor Vacuum             | Yes  |
| HydroClean Pressurized Filter       | Yes  |
| Programmable Filtration Cycles      | Yes  |
| Total Therapy Jets                  | 36   |
| North American 60Hz                 | 4 hp |
| nternational 50Hz                   | 3 hp |
| Stainless Steel HydroWise Heater NA | 4 Kw |
| Stainless Steel HydroWise Heater EU | 3 Kw |