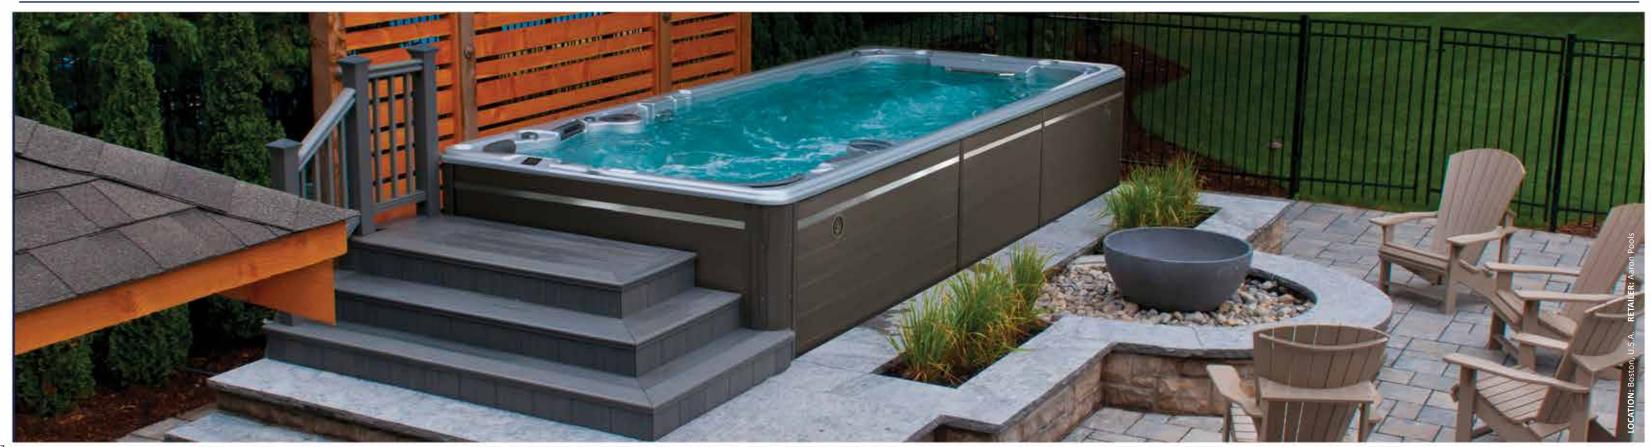

|  |
| North American 60Hz                                          | 1x4 & 2x5 hp      |  |
| International 50Hz                                           | 1x3 & 2x4 hp      |  |
| Stainless Steel HydroWise Heater NA                          | 1x5.5 Kw & 1x4 Kw |  |
| Stainless Steel HydroWise Heater EU                          | 1x4 Kw & 1x3 Kw   |  |
| EZ-Ultra Pure Ozone System                                   | Opt               |  |
| 24" Curved Stainless Steel Exercise Bar                      | Yes               |  |
| Aquacord Swim Tether                                         | Yes               |  |
| Rowing Kit                                                   | Opt               |  |
| DreamScents on Demand                                        | Opt               |  |









# The Aquatic AquaSport Swim System.

This is the ideal universal aquatic gym.

This swim spa has a generous streamlined swim tank area and a flat ergonomically designed anti-slip floor that allows for a variety of fitness exercises. Plus you, can create the perfect training environment through personalized water temperature settings. The intensity of your workout is controlled by the speed of your movements and the velocity of the current.

Additionally, the swim spa is a safe and easy environment in which you can teach kids how to swim.

## 1) Pump Design\* **PRODUCES A STRONG CURRENT**

This swim spa has one 5hp AquaBoost Pump producing up to 360 Gallons per minute and one pipes move more volume of 4 hp Buoyancy Pump all located under the AquaSport's swim jets. use 30% less ampera