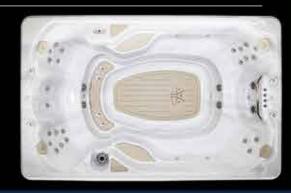

# The Aquatic AquaTrainer Swim System. The perfect backyard aquatic center.

The Aquatic AquaTrainer Swim Spa is the perfect way to swim every day. Imagine never having to turn, touch or push off from any wall. Our swim current gives you the ability to focus on your stroke technique and enjoy the fluidity of the swim current adjusted to your personal swim level. The Aquatic Series also provides great seating flexibility and options to further enjoy this swim spa with family and friends.

## 1) Pump Design\* **PRODUCES A STRONG CURRENT**

This swim spa has two 5hp AquaBoost Pumps and one 4 hp Buoyancy Pump all located under the Aquatic Trainer's swim jets.

# 2) Hydraulics **PRODUCES A SMOOTHER CURRENT**

The 2.5 inch intake and returns produce more volume of water. Combined with the use of unique sweep 90° elbows produce a higher volume water.

# 3) V-Twin Jets **TECHNOLOGY THAT PRODUCES A TURBULENCE-FREE** Provides two Users Programs and two **SWIM**

The patented V-Twin jet technology supercharges the swim current, producing over 1,400 gallons per minute. The highest volume in the industry and produces a wider, deeper and smoother current more than any other swim system on the market. These swim jets are also backlit to light the swim current.

# 4) Programmable AQUAPRO/AX CONTROL

Preset Programs; Hill Climb & Interval Program. The swim current ranges from Zero to 10 kph (0 - 6.2 mph) with ten speed levels. The control also tracks your Calories, Time, Distance, Speed and provides visual motivation for the swimmer. The control is adjustable to the level of any swimmer from the novice to the triathlete.