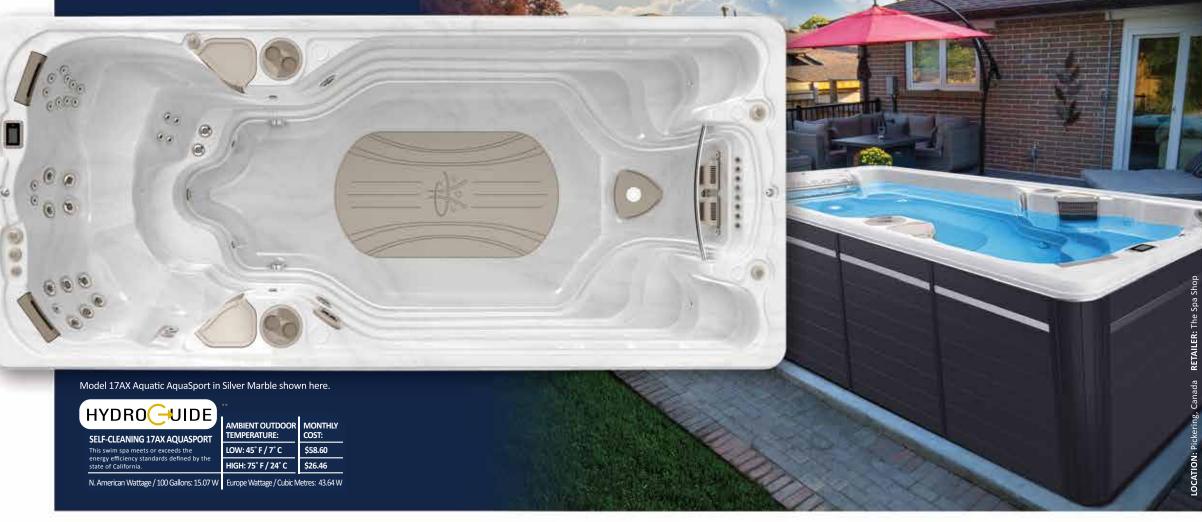

# **17AX AQUASPORT** SWIM SPA

The 17AX AquaSport features new ergonomic and swim tank design along with numerous engineering innovations that include four HydroTherapy Seats, each with Zone Therapy and a new Immersion Lounger. The swim has gone to new depths with a 53 inch deep swim tank and our two AccuFlo Wide Stream Swim Jets and one AquaStream jet, all backed up by our new Dual Performance Flow Intakes that dramatically reduces

the reflective wave effect. The swim tank features new soft stride mat on the floor. All encompassed by our new acrylic lip edge design.

> **MODEL SPECS. SHELL DIMENSIONS:**

210" x 93" / 533.4 cm x 236.22 cm **HEIGHT:** 

52.75" / 134 cm VOLUME:

2,400 US Gallons / 9,120 L **WEIGHT FULL:** 

22,990 lbs / 10,431 kg **WEIGHT EMPTY:** 

2,890 lbs / 1,311 kg **SIZE CATEGORY: 17'** 

**HYDROTHERAPY SEATING:** 4 Persons

| Specifications:                             |                  |
|---------------------------------------------|------------------|
| Series                                      | AquaSport        |
| Self Clean Mode                             | Yes              |
| HydroClean Floor Vacuum                     | Yes              |
| HydroClean Pressurized Filter               | Yes              |
| Programmable Filtration Cycles              | Yes              |
| High Flow SlipStream Swim Jets              | X1               |
| High Flow AccuFlo Swim Jets                 | X2               |
| Total Thigh Jets                            | 2                |
| Total Therapy Jets                          | 31               |
| Bellagio Package                            | Opt              |
| Underwater LED Safety Lighting              | Yes              |
| 2 Extra LED's Northern Lights               | Opt              |
| 1/6hp HydroClean Filtration Pump, Evergreen | & AquaBoost Pump |
| North American 60Hz                         | 1x4 & 1x5 hp     |
| International 50Hz                          | 1x3 & 1x4 hp     |
| Stainless Steel HydroWise Heater NA         | 4 Kw             |
| Stainless Steel HydroWise Heater EU         | 3 Kw             |
| EZ-Ultra Pure Ozone System                  | Opt              |
| SoftStride Exercise Mat                     | Yes              |
| 24" Curved Stainless Steel Exercise Bar     | Yes              |
| Aquacord Swim Tether                        | Yes              |
| Rowing Kit                                  | Opt              |
| DreamScents on Demand                       | Opt              |