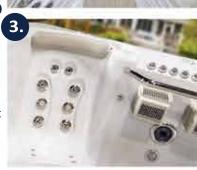

still unwind with HydroMassage jets, ergonomically positioned

**SIZE CATEGORY:** 16'

2 Persons

**HYDROTHERAPY SEATING:** 

**MODEL SPECS.** SHELL DIMENSIONS: 186" x 93" / 472.44 cm x 236.22 cm **HEIGHT:** 52.75" / 134 cm VOLUME: 2,010 US Gallons / 7,638 L **WEIGHT FULL:** 19,394 lbs / 8,800 kg WEIGHT EMPTY: 2,560 lbs / 1,162 kg

| e  | Specifications:                            |                    |
|----|--------------------------------------------|--------------------|
| d. | Series                                     | Trainer            |
|    | Self Clean Mode                            | Yes                |
|    | HydroClean Floor Vacuum                    | Yes                |
|    | HydroClean Pressurized Filter              | Yes                |
|    | Programmable Filtration Cycles             | Yes                |
|    | High Flow SlipStream Swim Jets             | X1                 |
|    | High Flow V-Twin Swim Jets                 | X2                 |
|    | Total Thigh Jets                           | 2                  |
|    | Total Therapy Jets                         | 23                 |
|    | HydroFlex Foot Massage                     | Yes                |
|    | Bellagio Package                           | Opt                |
|    | AquaPro / EX Control                       | Yes                |
|    | Underwater LED Safety Lighting             | Yes                |
|    | 2 Extra LED's Northern Lights              | Opt                |
|    | 1/6hp HydroClean Filtration Pump, Evergree | n & AquaBoost Pump |
|    | North American 60Hz                        | 1x4 & 2x5 hp       |
|    | International 50Hz                         | 1x3 & 2x4 hp       |
|    | Stainless Steel HydroWise Heater NA        | 1x5.5 Kw & 1x4 Kw  |
|    | Stainless Steel HydroWise Heater EU        | 1x4 Kw & 1x3 Kw    |
|    | EZ-Ultra Pure Ozone System                 | Opt                |
|    | SoftStride Exercise Mat                    | Yes                |
|    | 24" Curved Stainless Steel Exercise Bar    | Yes                |
|    | Aquacord Swim Tether                       | Yes                |
|    | Rowing Kit                                 | Opt                |
|    | DreamScents on Demand                      | Opt                |
|    |                                            |                    |