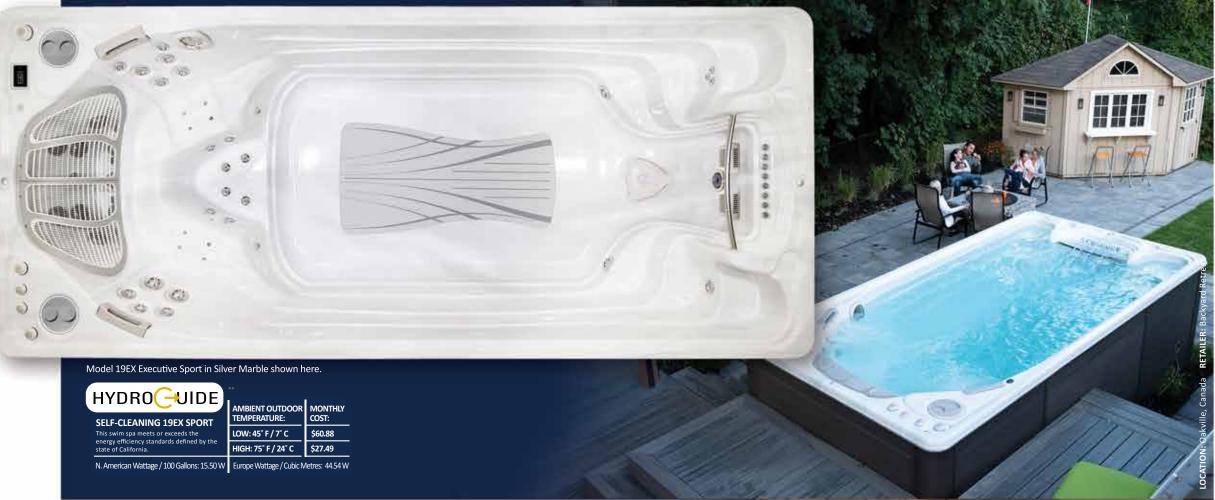

# **19EX EXECUTIVE SPORT** SWIM SPA

**Enjoy Total Body Fitness & Fun.** The 19EX Sport's hydromassage seats let you relax after a tough workout. The seats are ergonomically designed with a unique configuration of jets – choose the right one to target your sweet spot, or rotate among them for total body relaxation. Or power up the swim jets for an invigorating cross-training workout! The 19EX Sport

brings both beauty and functionality to your home.

MODEL SPECS.
SHELL DIMENSIONS:
220" x 93" /
558.80 cm x 236.22 cm
HEIGHT:
52.75" / 134 cm
VOLUME:

VOLUME: 2,378 US Gallons / 9,038 L WEIGHT FULL: 22,948 lbs / 10,412 kg WEIGHT EMPTY: 3,028 lbs / 1,374 kg

**SIZE CATEGORY:** 19' **HYDROTHERAPY SEATING:** 2 Persons

| _                                                            | -            |  |  |
|--------------------------------------------------------------|--------------|--|--|
| Specifications:<br>Series                                    | Sport        |  |  |
| Jeries                                                       | Sport        |  |  |
| Self Clean Mode                                              | Yes          |  |  |
| HydroClean Floor Vacuum                                      | Yes          |  |  |
| HydroClean Pressurized Filter                                | Yes          |  |  |
| Programmable Filtration Cycles                               | Yes          |  |  |
| High Flow SlipStream Swim Jets                               | X1           |  |  |
| High Flow AccuFlo Swim Jets                                  | X2           |  |  |
| Total Thigh Jets                                             | 2            |  |  |
| Total Therapy Jets                                           | 23           |  |  |
| HydroFlex Foot Massage                                       | Yes          |  |  |
| Bellagio Package                                             | Opt          |  |  |
| Underwater LED Safety Lighting                               | Yes          |  |  |
| 2 Extra LED's Northern Lights                                | Opt          |  |  |
| 1/6hp HydroClean Filtration Pump, Evergreen & AquaBoost Pump |              |  |  |
| North American 60Hz                                          | 1x4 & 1x5 hp |  |  |
| International 50Hz                                           | 1x3 & 1x4 hp |  |  |
| Stainless Steel HydroWise Heater NA                          | 4 Kw         |  |  |
| Stainless Steel HydroWise Heater EU                          | 3 Kw         |  |  |
| EZ-Ultra Pure Ozone System                                   | Opt          |  |  |
| SoftStride Exercise Mat                                      | Yes          |  |  |
| 24" Curved Stainless Steel Exercise Bar                      | Yes          |  |  |
| Aquacord Swim Tether                                         | Yes          |  |  |
| Rowing Kit                                                   | Opt          |  |  |
| DreamScents on Demand                                        | Opt          |  |  |