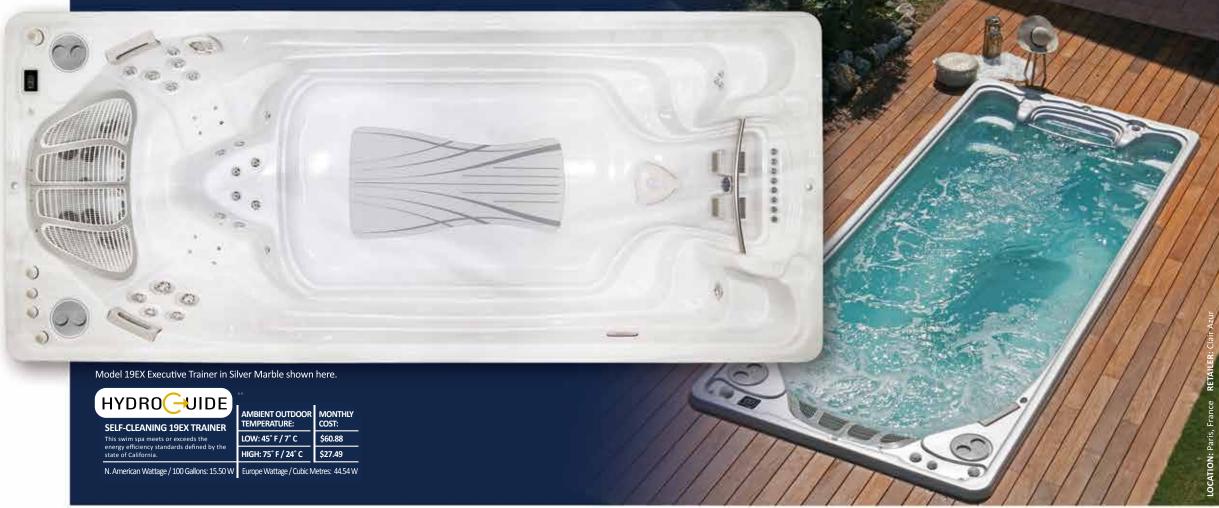

# **19EX EXECUTIVE TRAINER SWIM SPA**

This model has the biggest Swim Area of any Hydropool Swim Spa!

The 19EX Executive Trainer, gives you a more comfortable and expansive swim spa environment for swimming and total body fitness. Our patented Current Collector and V-Twin Jets comes standard, giving you the best swim in the industry.

| MOD   | EL  | SPI | ECS  | <b>S</b> . |
|-------|-----|-----|------|------------|
| SHELL | DIN | ΛEΝ | ISIC | NS         |

220" x 93" / 559 cm x 236.22 cm **HEIGHT:** 

52.75" / 134 cm VOLUME:

2,378 US Gallons / 9,038 L

WEIGHT FULL: 22,948 lbs / 10,412 kg **WEIGHT EMPTY:** 

3,028 lbs / 1,374 kg **SIZE CATEGORY:** 19' **HYDROTHERAPY SEATING:** 

2 Persons

| Specifications:                            | T                 |
|--------------------------------------------|-------------------|
| Series                                     | Trainer           |
| Self Clean Mode                            | Yes               |
| HydroClean Floor Vacuum                    | Yes               |
| HydroClean Pressurized Filter              | Yes               |
| Programmable Filtration Cycles             | Yes               |
| High Flow SlipStream Swim Jets             | X1                |
| High Flow V-Twin Swim Jets                 | X2                |
| Total Thigh Jets                           | 2                 |
| Total Therapy Jets                         | 23                |
| HydroFlex Foot Massage                     | Yes               |
| Bellagio Package                           | Opt               |
| AquaPro / EX Control                       | Yes               |
| Underwater LED Safety Lighting             | Yes               |
| 2 Extra LED's Northern Lights              | Opt               |
| 1/6hp HydroClean Filtration Pump, Evergree |                   |
| North American 60Hz                        | 1x4 & 2x5 hp      |
| International 50Hz                         | 1x3 & 2x4 hp      |
| Stainless Steel HydroWise Heater NA        | 1x5.5 Kw & 1x4 Kw |
| Stainless Steel HydroWise Heater EU        | 1x4 Kw & 1x3 Kw   |
| EZ-Ultra Pure Ozone System                 | Opt               |
| SoftStride Exercise Mat                    | Yes               |
| 24" Curved Stainless Steel Exercise Bar    | Yes               |
| Aquacord Swim Tether                       | Yes               |
| Rowing Kit                                 | Opt               |
| DreamScents on Demand                      | Opt               |