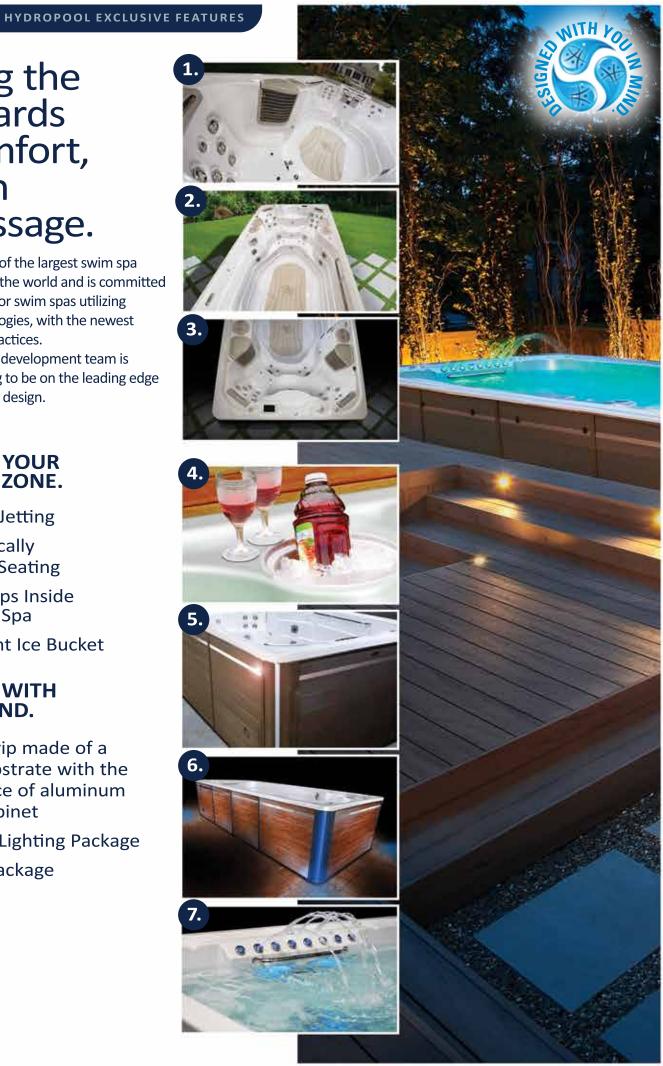

# Innovation at the heart of your swim

# 1. PURE WATER SYSTEM Harnesses nature's power for cleaner safer water

The Hydropool PureWater AOP System is the safest, easiest and most advanced water purification system on the market today.

# 2. V-TWIN JETS: The patent behind our Jet Propulsion System

The V-Twin Jets are the most powerful, predictable and non-turbulent jets on the market today.

# 4. VFX: THE VARIABLE FLOW EXPERIENCE It's All About Control

This revolutionary VFX Control and Pump System is the most advanced swim spa system in the world.