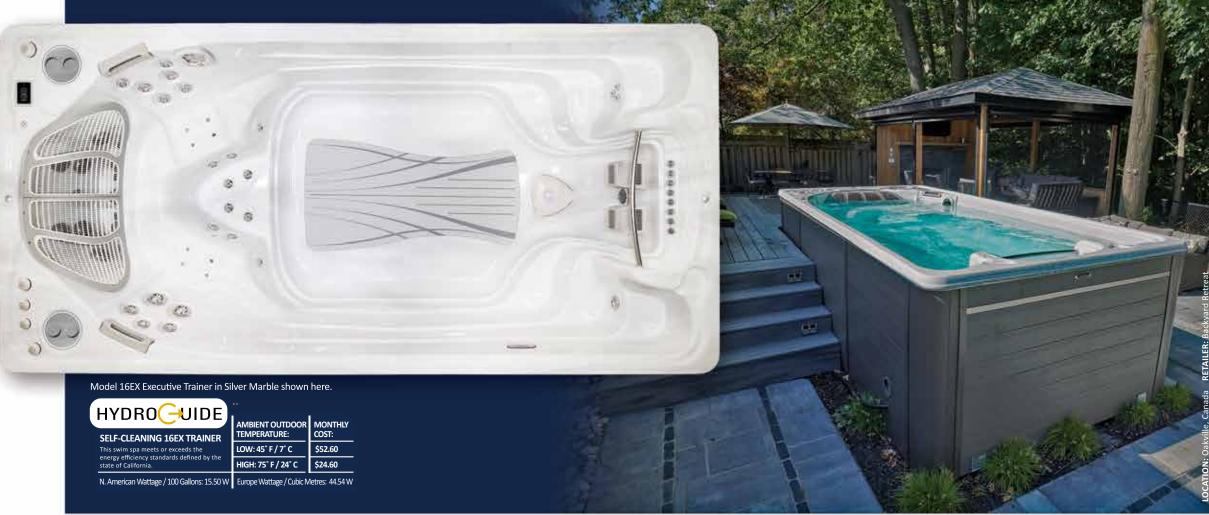

# **16EX EXECUTIVE TRAINER SWIM SPA**

You get more room for total body fitness with our 16EX Trainer. With fully jetted seats and a wider exercise area, this model stands as the best swim spa on the market. The Patented Current Collector and V-Twin Jets optimize the flow of water, so that you swim in much less turbulent water than competing swim spas. The 16EX Trainer features the signature smoothest, most predictable current in the industry providing the best swim of any swim spa on the market. Plus, you can

still unwind with HydroMassage jets, ergonomically positioned

**SIZE CATEGORY:** 16'

2 Persons

**HYDROTHERAPY SEATING:** 

**MODEL SPECS.** SHELL DIMENSIONS: 186" x 93" / 472.44 cm x 236.22 cm **HEIGHT:** 52.75" / 134 cm VOLUME: 2,010 US Gallons / 7,638 L **WEIGHT FULL:** 19,394 lbs / 8,800 kg WEIGHT EMPTY: 2,560 lbs / 1,162 kg

| e  | Specifications:                            |                    |
|----|--------------------------------------------|--------------------|
| d. | Series                                     | Trainer            |
|    | Self Clean Mode                            | Yes                |
|    | HydroClean Floor Vacuum                    | Yes                |
|    | HydroClean Pressurized Filter              | Yes                |
|    | Programmable Filtration Cycles             | Yes                |
|    | High Flow SlipStream Swim Jets             | X1                 |
|    | High Flow V-Twin Swim Jets                 | X2                 |
|    | Total Thigh Jets                           | 2                  |
|    | Total Therapy Jets                         | 23                 |
|    | HydroFlex Foot Massage                     | Yes                |
|    | Bellagio Package                           | Opt                |
|    | AquaPro / EX Control                       | Yes                |
|    | Underwater LED Safety Lighting             | Yes                |
|    | 2 Extra LED's Northern Lights              | Opt                |
|    | 1/6hp HydroClean Filtration Pump, Evergree | n & AquaBoost Pump |
|    | North American 60Hz                        | 1x4 & 2x5 hp       |
|    | International 50Hz                         | 1x3 & 2x4 hp       |
|    | Stainless Steel HydroWise Heater NA        | 1x5.5 Kw & 1x4 Kw  |
|    | Stainless Steel HydroWise Heater EU        | 1x4 Kw & 1x3 Kw    |
|    | EZ-Ultra Pure Ozone System                 | Opt                |
|    | SoftStride Exercise Mat                    | Yes                |
|    | 24" Curved Stainless Steel Exercise Bar    | Yes                |
|    | Aquacord Swim Tether                       | Yes                |
|    | Rowing Kit                                 | Opt                |
|    | DreamScents on Demand                      | Opt                |
|    |                                            |                    |