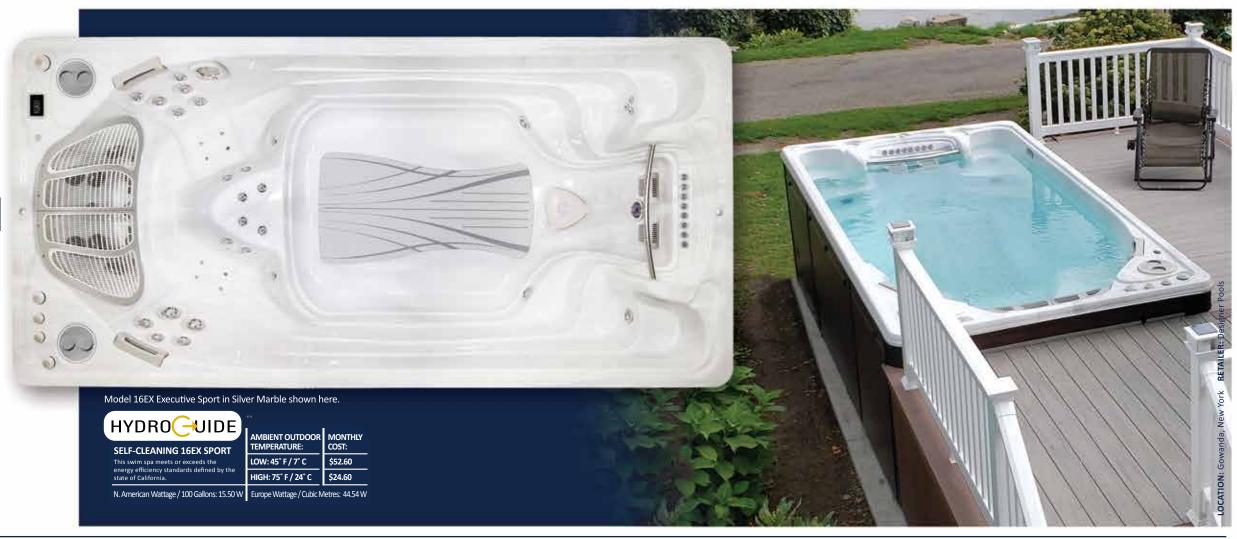

# **16EX EXECUTIVE SPORT**

**SWIM SPA** 

**The Ultimate Fitness & Hydromassage Pool**. The 16EX Sport, delivers all the fitness and fun of our 14' AquaSport models, plus extra room to stretch and workout. With two distinct ergonomically designed hydromassage seats with a unique jet configuration; for total-body relaxation, you'll want to experience them all. Enjoy soothing aquatic therapy after every swim or just after a long day! The 16EX Sport combines functionality with beauty. The

steel-framed cabinet offers a streamlined, modern styling made of state-of-the-art, durable materials that are virtually maintenance-free.

MODEL SPECS.
SHELL DIMENSIONS:

186" x 93" / 472.44 cm x 236.22 cm

**HEIGHT:** 52.75" / 134 cm **VOLUME:** 

2,010 US Gallons / 7,638 L WEIGHT FULL:

19,394 lbs / 8,800 kg

**WEIGHT EMPTY:** 2,560 lbs / 1,162 kg

SIZE CATEGORY: 16'
HYDROTHERAPY SEATING:

2 Persons

| Specifications:                               |                |
|-----------------------------------------------|----------------|
| Series                                        | Sport          |
| Self Clean Mode                               | Yes            |
| HydroClean Floor Vacuum                       | Yes            |
| HydroClean Pressurized Filter                 | Yes            |
| Programmable Filtration Cycles                | Yes            |
| High Flow SlipStream Swim Jets                | X1             |
| High Flow AccuFlo Swim Jets                   | X2             |
| Total Thigh Jets                              | 2              |
| Total Therapy Jets                            | 23             |
| HydroFlex Foot Massage                        | Yes            |
| Bellagio Package                              | Opt            |
| Underwater LED Safety Lighting                | Yes            |
| 2 Extra LED's Northern Lights                 | Opt            |
| 1/6hp HydroClean Filtration Pump, Evergreen & | AquaBoost Pump |
| North American 60Hz                           | 1x4 & 1x5 hp   |
| International 50Hz                            | 1x3 & 1x4 hp   |
| Stainless Steel HydroWise Heater NA           | 4 Kw           |
| Stainless Steel HydroWise Heater EU           | 3 Kw           |
| EZ-Ultra Pure Ozone System                    | Opt            |
| SoftStride Exercise Mat                       | Yes            |
| 24" Curved Stainless Steel Exercise Bar       | Yes            |
| Aquacord Swim Tether                          | Yes            |
| Rowing Kit                                    | Opt            |
| DreamScents on Demand                         | Opt            |