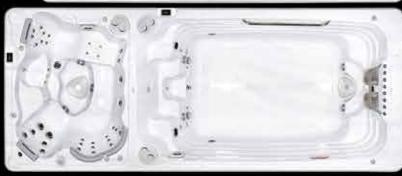

# **19DTAX AQUATRAINER** SWIM SPA

This Self-Cleaning AquaTrainer 19DTAX has it all and then some. This swim spa has all the exercise features with variable resistant swim current and the hot tub features thigh abductor jets for lower body massage including a full lounger and two full body massage hydrotherapy seats. This model has separately controlled and operated swim spa and hot tub areas that delivers the ultimate in flexibility in a dual zone, and more power. It's an aquatic all-in-one gym providing a great training center for

the individual athlete who still wants to have fun with their family. Both the swim spa and hot tub feature our exclusive self-cleaning system.

MODEL SPECS. SHELL DIMENSIONS: 226" x 93" /

574 cm x 236.22 cm HEIGHT:

52.75" / 134 cm **VOLUME (HOT TUB):** 315 US Gallons / 1,192 L

VOLUME (SWIM SPA): 1,762 US Gallons / 6,670 L

WEIGHT FULL: 21,317 lbs / 9,672 kg WEIGHT EMPTY:

4,000 lbs / 1,815 kg SIZE CATEGORY: 19'

HYDROTHERAPY SEATING:

5 Persons

| Hot Tub Specifications:<br>Series   |      |
|-------------------------------------|------|
| reeze Protection                    | Yes  |
| Self Clean Mode                     | Yes  |
| HydroClean Floor Vacuum             | Yes  |
| HydroClean Pressurized Filter       | Yes  |
| Programmable Filtration Cycles      | Yes  |
| Total Therapy Jets                  | 36   |
| North American 60Hz                 | 4 hp |
| nternational 50Hz                   | 3 hp |
| Stainless Steel HydroWise Heater NA | 4 Kw |
| Stainless Steel HydroWise Heater EU | 3 Kw |