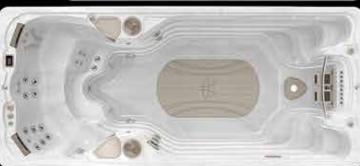

# **19EX EXECUTIVE SPORT** SWIM SPA

**Enjoy Total Body Fitness & Fun.** The 19EX Sport's hydromassage seats let you relax after a tough workout. The seats are ergonomically designed with a unique configuration of jets – choose the right one to target your sweet spot, or rotate among them for total body relaxation. Or power up the swim jets for an invigorating cross-training workout! The 19EX Sport

brings both beauty and functionality to your home.

MODEL SPECS.
SHELL DIMENSIONS:
220" x 93" /
558.80 cm x 236.22 cm
HEIGHT:
52.75" / 134 cm
VOLUME:

VOLUME: 2,378 US Gallons / 9,038 L WEIGHT FULL: 22,948 lbs / 10,412 kg WEIGHT EMPTY: 3,028 lbs / 1,374 kg

**SIZE CATEGORY:** 19' **HYDROTHERAPY SEATING:** 2 Persons

| _                                                            | -            |  |  |
|--------------------------------------------------------------|--------------|--|--|
| Specifications:<br>Series                                    | Sport        |  |  |
| Jeries                                                       | Sport        |  |  |
| Self Clean Mode                                              | Yes          |  |  |
| HydroClean Floor Vacuum                                      | Yes          |  |  |
| HydroClean Pressurized Filter                                | Yes          |  |  |
| Programmable Filtration Cycles                               | Yes          |  |  |
| High Flow SlipStream Swim Jets                               | X1           |  |  |
| High Flow AccuFlo Swim Jets                                  | X2           |  |  |
| Total Thigh Jets                                             | 2            |  |  |
| Total Therapy Jets                                           | 23           |  |  |
| HydroFlex Foot Massage                                       | Yes          |  |  |
| Bellagio Package                                             | Opt          |  |  |
| Underwater LED Safety Lighting                               | Yes          |  |  |
| 2 Extra LED's Northern Lights                                | Opt          |  |  |
| 1/6hp HydroClean Filtration Pump, Evergreen & AquaBoost Pump |              |  |  |
| North American 60Hz                                          | 1x4 & 1x5 hp |  |  |
| International 50Hz                                           | 1x3 & 1x4 hp |  |  |
| Stainless Steel HydroWise Heater NA                          | 4 Kw         |  |  |
| Stainless Steel HydroWise Heater EU                          | 3 Kw         |  |  |
| EZ-Ultra Pure Ozone System                                   | Opt          |  |  |
| SoftStride Exercise Mat                                      | Yes          |  |  |
| 24" Curved Stainless Steel Exercise Bar                      | Yes          |  |  |
| Aquacord Swim Tether                                         | Yes          |  |  |
| Rowing Kit                                                   | Opt          |  |  |
| DreamScents on Demand                                        | Opt          |  |  |