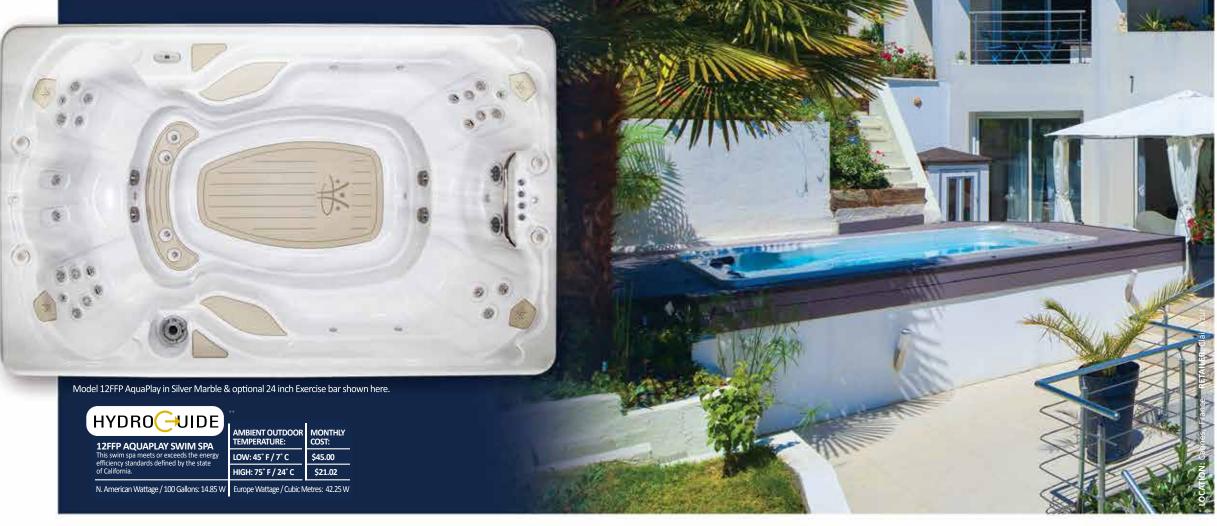

# 12FFP AQUAPLAY **SWIM SPA**

#### **PLAY MODEL:**

48.75" / 124 cm DEEP **SEATING:** 9 Person 2 HIGH FLOW SLIPSTREAM SWIM JETS **TOTAL THERAPY JETS: 32** 