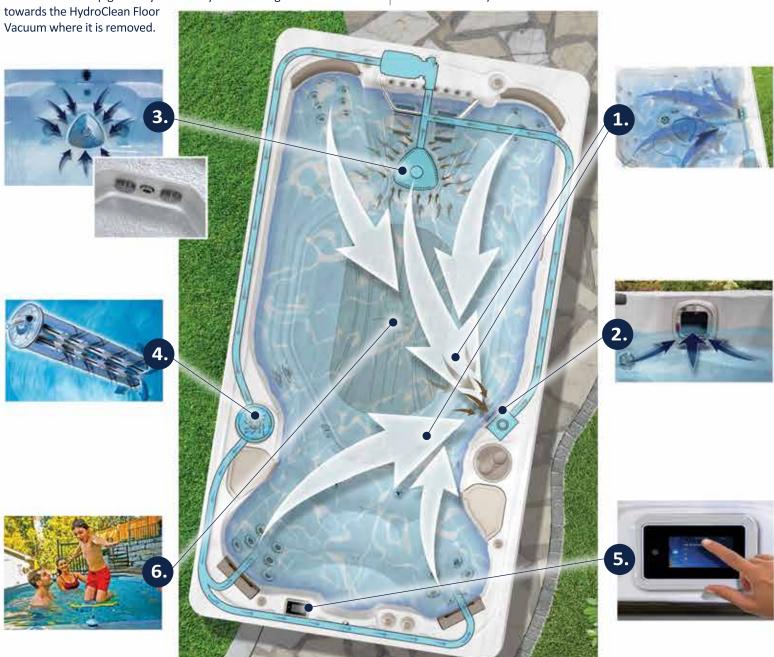

# 1. PURE WATER SYSTEM Harnesses nature's power for cleaner safer water

The Hydropool PureWater AOP System is the safest, easiest and most advanced water purification system on the market today.

#### Ozone

Water is first treated with ozone, nature's most powerful cleaning agent, rapidly oxidizing pathogens in the water.

### **UV Light**

The Ozone enriched water is then exposed high to volume of UVC light, similar to most drinking water systems.

# **Active Oxygen Production**

This unique combination of UVC light and ozone in our PureWater system creates active oxygen and hydroxyl radicals treating 99.9% of all contaminants, reducing chemical and chlorine dependency to near drinking water levels.

# 2. V-TWIN JETS: The patent behind our Jet Propulsion System

The V-Twin Jets are the most powerful, predictable and non-turbulent jets on the market today.

# a. Shredding the Vortex

Pumps or propellers create a spinning vortex of water when travelling up a pipe to the jet. The V-Twin Jet is designed to organize and shred the vortex using the combination of our Current Collector and Swim Fins, creating a smooth swim.

# b. Doubling the volume of water

The first "V" of the V-Twin jet accelerates the water. The second "V" then combines that water with the water drawn in from the swim gills to produce and amazing 1400 gallons of water. The highest volume of water in the industry.

# 3. FORM SWIM GOGGLES WEARABLE TECHNOLOGY: The ability to track your swim is right in front of your eyes

#### So how do our new FORM® Swim Goggles work?

These Swim Goggles were developed in collaboration with top competitive swimmers and coaches; they are the only goggles built with see-through real time display that can be viewed by your left of right eye, depending on your preference.

FORM® Swim Goggles can show and array of metrics including: your split times to your distance and have over 16 hours of swim time in their battery life.

#### So what does that mean for you the swimmer?

- 1. It's like having a fitness coach that swims with you.
- **2.** The optical display showing time, distance and pace.
- **3.** Provides real time metrics.
- **4.** You can measure, track and customize your workouts through the app.

# 4. VFX: THE VARIABLE FLOW EXPERIENCE It's All About Control

This revolutionary VFX Control and Pump System is the most advanced swim spa system in the world.

# a. The Most Energy Efficient Pump in the industry

Saving up to 40% compared to any competition the Hydropool VFX pumps deliver huge energy savings from one season to the next.

# b. Built with treadmill technology

The VFX system allows the user to pre-program up to four users with the topside control. The control also has four ready set programs for any user to take advantage of at the touch of a button.

#### c. Precise swim current

The elimination of any water diversion creates a "Dead Centre" current. The combination of this and our current collector creates the most predicable swim current in the industry.