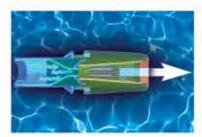

# 2. V-TWIN JETS: The patent behind our Jet Propulsion System

The V-Twin Jets are the most powerful, predictable and non-turbulent jets on the market today.

# a. Shredding the Vortex

Pumps or propellers create a spinning vortex of water when travelling up a pipe to the jet. The V-Twin Jet is designed to organize and shred the vortex using the combination of our Current Collector and Swim Fins, creating a smooth swim.

# b. Doubling the volume of water

The first "V" of the V-Twin jet accelerates the water. The second "V" then combines that water with the water drawn in from the swim gills to produce and amazing 1400 gallons of water. The highest volume of water in the industry.