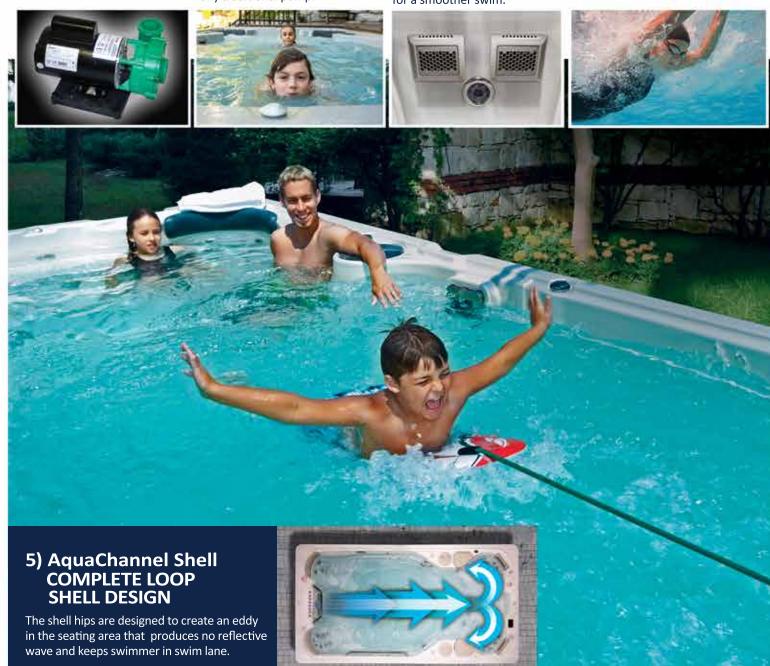

# **Shell Design EUROPEAN DESIGN**

The shell has little to no obstructions allowing water to flow towards the current collector unobstructed and is tapered to force water towards the adjust the speed of both V-Twin Jets current collector at the back of the