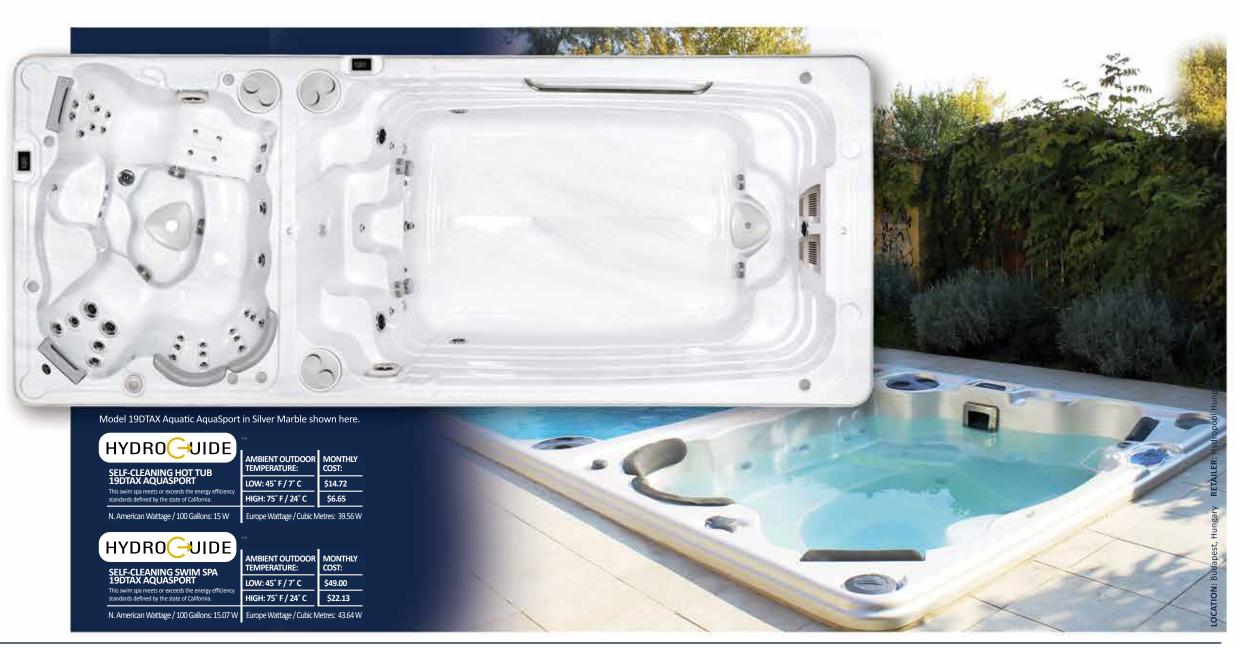

# **19DTAX AQUASPORT** SWIM SPA

The AquaSport 19DTAX has it all. It's a swim spa and hot tub all in one. This dual zoned swim spa delivers the ultimate in flexibility, and has the best of both worlds with a separately controlled and operated swim spa and hot tub. This combo is a fiberglass reinforced acrylic one piece mini-pool / hot tub that provides you the ultimate room to swim, jog, exercise or just relax and rejuvenate. Plus, it creates even more time for what matters as both feature our exclusive self-cleaning system.

You won't find another swim spa or hot tub like ours any where.

MODEL SPECS. SHELL DIMENSIONS: 226" x 93" / 574 cm x 236.22 cm

HEIGHT: 52.75" / 134 cm VOLUME (HOT TUB): 315 US Gallons / 1,192 L

VOLUME (SWIM SPA): 1,762 US Gallons / 6,670 L WEIGHT FULL:

21,317 lbs / 9,672 kg **WEIGHT EMPTY:** 4,000 lbs / 1,815 kg

SIZE CATEGORY: 19'
HYDROTHERAPY SEATING:

5 Persons

| Hot Tub Specifications:             |      |
|-------------------------------------|------|
| Series                              |      |
| Freeze Protection                   | Yes  |
| Self Clean Mode                     | Yes  |
| HydroClean Floor Vacuum             | Yes  |
| HydroClean Pressurized Filter       | Yes  |
| Programmable Filtration Cycles      | Yes  |
| Total Therapy Jets                  | 36   |
| North American 60Hz                 | 4 hp |
| International 50Hz                  | 3 hp |
| Stainless Steel HydroWise Heater NA | 4 Kw |
| Stainless Steel HydroWise Heater EU | 3 Kw |