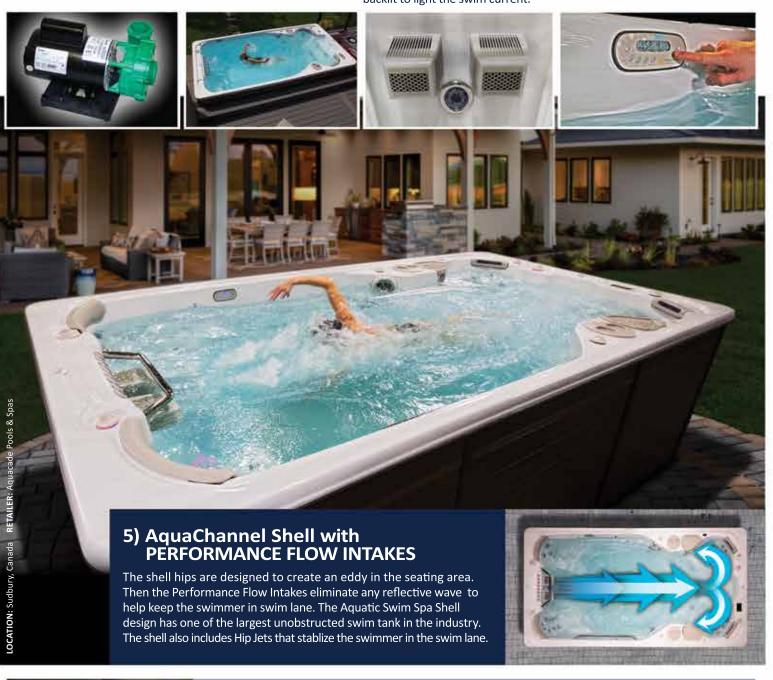

# 3) V-Twin Jets **TECHNOLOGY THAT PRODUCES A TURBULENCE-FREE** Provides two Users Programs and two **SWIM**

The patented V-Twin jet technology supercharges the swim current, producing over 1,400 gallons per minute. The highest volume in the industry and produces a wider, deeper and smoother current more than any other swim system on the market. These swim jets are also backlit to light the swim current.