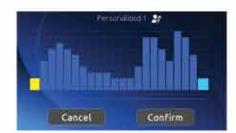

# b. Built with treadmill technology

The VFX system allows the user to pre-program up to four users with the topside control. The control also has four ready set programs for any user to take advantage of at the touch of a button.

# 3) Fully Programmable 4) Streamlined TAKE CONTROL OF YOUR SWIM WITH THE VFX SWIM **CONTROL**

Has the ability to simultaneously from 0-11 kph (0-6.84 mph)) and swim spa. can be adjusted for anyone from a novice level to a triathlete. It's the and generates over 1,400 gallons first swim spa with built-in treadmill technology that can track your speed, distance, time training and

# 4) Programmable AQUAPRO/AX CONTROL

Preset Programs; Hill Climb & Interval Program. The swim current ranges from Zero to 10 kph (0 - 6.2 mph) with ten speed levels. The control also tracks your Calories, Time, Distance, Speed and provides visual motivation for the swimmer. The control is adjustable to the level of any swimmer from the novice to the triathlete.