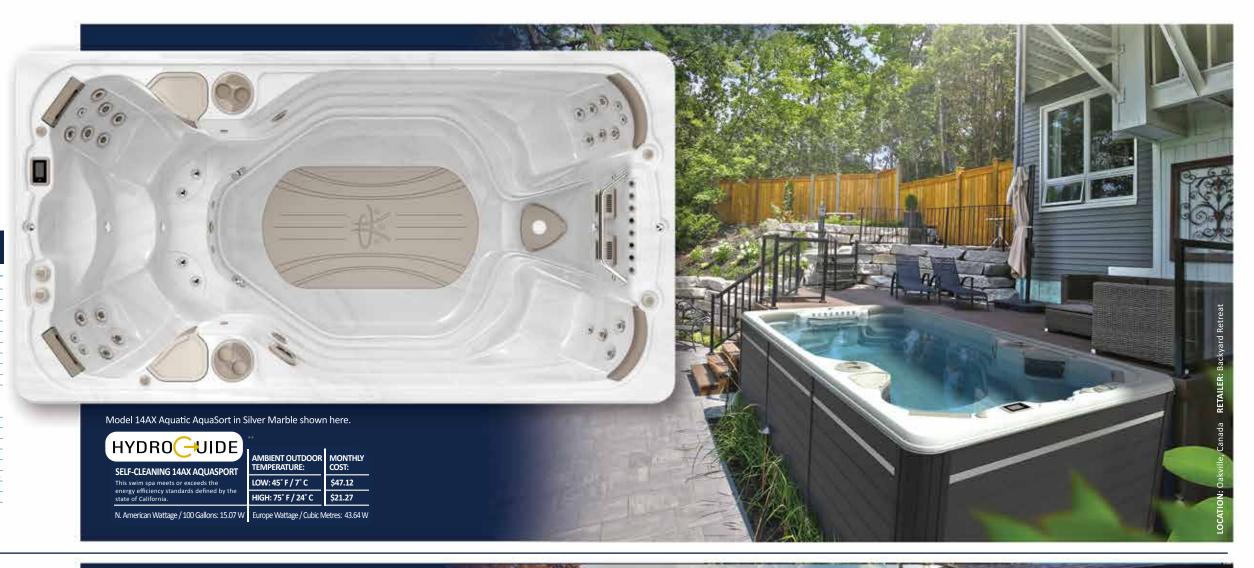

# **14AX AQUASPORT** SWIM SPA

The 14AX AquaSport features new ergonomic design and swim tank design along with numerous engineering innovations that include four Hydrotherapy Seats, each with Zone Therapy. The swim has gone to newdepth with a 53 inch deep swim tank and has two AccuFlo jets thatdeliver a smooth swim and one AquaStream jet, all backed up by our new Dual Performance Flow Intakes that dramatically reduce the reflective wave effect. The swim tank features new soft stride mats on the floor. All encompassed by

our new acrylic lip edge design.

| MODEL SPECS.      |
|-------------------|
| SHELL DIMENSIONS: |
| 174" x 93" /      |

441.96 cm x 236.22 cm **HEIGHT:** 

52.75" / 134 cm VOLUME:

1,900 US Gallons / 7,220 L

WEIGHT FULL: 18,445 lbs / 8,369 kg **WEIGHT EMPTY:** 

2,532 lbs / 1,149 kg **SIZE CATEGORY:** 14'

**HYDROTHERAPY SEATING:** 

4 Persons

| Specifications:                               |                |
|-----------------------------------------------|----------------|
| Series                                        | AquaSport      |
| Self Clean Mode                               | Yes            |
| HydroClean Floor Vacuum                       | Yes            |
| HydroClean Pressurized Filter                 | Yes            |
| Programmable Filtration Cycles                | Yes            |
| High Flow SlipStream Swim Jets                | X1             |
| High Flow AccuFlo Swim Jets                   | X2             |
| Total Thigh Jets                              | 2              |
| Total Therapy Jets                            | 29             |
| Bellagio Package                              | Opt            |
| Underwater LED Safety Lighting                | Yes            |
| 2 Extra LED's Northern Lights                 | Opt            |
| 1/6hp HydroClean Filtration Pump, Evergreen 8 | AquaBoost Pump |
| North American 60Hz                           | 1x4 & 1x5 hp   |
| International 50Hz                            | 1x3 & 1x4 hp   |
| Stainless Steel HydroWise Heater NA           | 4 Kw           |
| Stainless Steel HydroWise Heater EU           | 3 Kw           |
| EZ-Ultra Pure Ozone System                    | Opt            |
| SoftStride Exercise Mat                       | Yes            |
| 24" Curved Stainless Steel Exercise Bar       | Yes            |
| Aquacord Swim Tether                          | Yes            |
| Rowing Kit                                    | Opt            |
| DreamScents on Demand                         | Opt            |