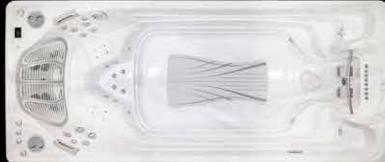

# **19EX EXECUTIVE TRAINER SWIM SPA**

This model has the biggest Swim Area of any Hydropool Swim Spa!

The 19EX Executive Trainer, gives you a more comfortable and expansive swim spa environment for swimming and total body fitness. Our patented Current Collector and V-Twin Jets comes standard, giving you the best swim in the industry.

| MOD   | EL  | SPI | ECS  | <b>S</b> . |
|-------|-----|-----|------|------------|
| SHELL | DIN | ΛEΝ | ISIC | NS         |

220" x 93" / 559 cm x 236.22 cm **HEIGHT:** 

52.75" / 134 cm VOLUME:

2,378 US Gallons / 9,038 L

WEIGHT FULL: 22,948 lbs / 10,412 kg **WEIGHT EMPTY:** 

3,028 lbs / 1,374 kg **SIZE CATEGORY:** 19' **HYDROTHERAPY SEATING:** 

2 Persons

| Specifications:                            | T                 |
|--------------------------------------------|-------------------|
| Series                                     | Trainer           |
| Self Clean Mode                            | Yes               |
| HydroClean Floor Vacuum                    | Yes               |
| HydroClean Pressurized Filter              | Yes               |
| Programmable Filtration Cycles             | Yes               |
| High Flow SlipStream Swim Jets             | X1                |
| High Flow V-Twin Swim Jets                 | X2                |
| Total Thigh Jets                           | 2                 |
| Total Therapy Jets                         | 23                |
| HydroFlex Foot Massage                     | Yes               |
| Bellagio Package                           | Opt               |
| AquaPro / EX Control                       | Yes               |
| Underwater LED Safety Lighting             | Yes               |
| 2 Extra LED's Northern Lights              | Opt               |
| 1/6hp HydroClean Filtration Pump, Evergree |                   |
| North American 60Hz                        | 1x4 & 2x5 hp      |
| International 50Hz                         | 1x3 & 2x4 hp      |
| Stainless Steel HydroWise Heater NA        | 1x5.5 Kw & 1x4 Kw |
| Stainless Steel HydroWise Heater EU        | 1x4 Kw & 1x3 Kw   |
| EZ-Ultra Pure Ozone System                 | Opt               |
| SoftStride Exercise Mat                    | Yes               |
| 24" Curved Stainless Steel Exercise Bar    | Yes               |
| Aquacord Swim Tether                       | Yes               |
| Rowing Kit                                 | Opt               |
| DreamScents on Demand                      | Opt               |