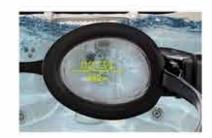

# 3. FORM SWIM GOGGLES WEARABLE TECHNOLOGY: The ability to track your swim is right in front of your eyes

#### So how do our new FORM® Swim Goggles work?

These Swim Goggles were developed in collaboration with top competitive swimmers and coaches; they are the only goggles built with see-through real time display that can be viewed by your left of right eye, depending on your preference.

FORM® Swim Goggles can show and array of metrics including: your split times to your distance and have over 16 hours of swim time in their battery life.

#### So what does that mean for you the swimmer?

- 1. It's like having a fitness coach that swims with you.
- **2.** The optical display showing time, distance and pace.
- **3.** Provides real time metrics.
- **4.** You can measure, track and customize your workouts through the app.