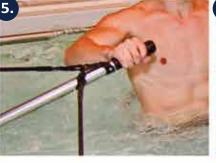

# **Executive Trainer** Swim System.

The streamlined unobstructed shell design is tapered to channel the flow of water towards the patented Current Collector at the opposite end of the spa.

The fully programmable VFX Control has four user programs and four preset programs, giving the user the ability to dial in the perfect swim. The patented V-Twin jets delivers the smoothest and most predictable swim current in the industry.

# 1) Pump Design **EXCLUSIVE VARIABLE FLOW EXPERIENCE PUMPS**

This swim spa has two 5hp VFX Pumps and one 4 hp Buoyancy Pump all located under the Executive Trainer's swim jets. Producing the strongest, most predicable swim current in the industry.