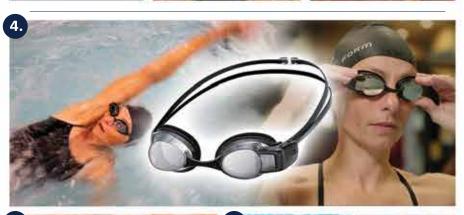

# 3. FORM SWIM GOGGLES WEARABLE TECHNOLOGY: The ability to track your swim is right in front of your eyes

#### So how do our new FORM® Swim Goggles work?

These Swim Goggles were developed in collaboration with top competitive swimmers and coaches; they are the only goggles built with see-through real time display that can be viewed by your left of right eye, depending on your preference.

FORM® Swim Goggles can show and array of metrics including: your split times to your distance and have over 16 hours of swim time in their battery life.

#### So what does that mean for you the swimmer?

- 1. It's like having a fitness coach that swims with you.
- **2.** The optical display showing time, distance and pace.
- **3.** Provides real time metrics.
- **4.** You can measure, track and customize your workouts through the app.